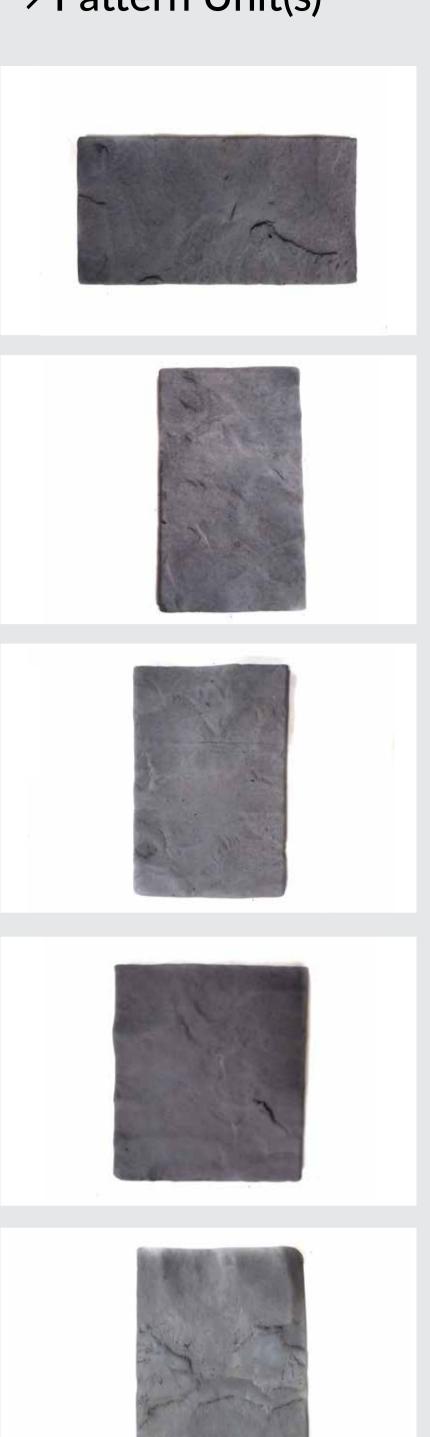

#### → Pattern Unit(s)

#### → Specifications

| Size →      | Coverage → |
|-------------|------------|
| (mm)        | (sq.ft)    |
| 222x40      | 0.10       |
| Thickness → | Weight →   |
| (mm)        | (sq.ft)    |
| 30          | 3.20       |