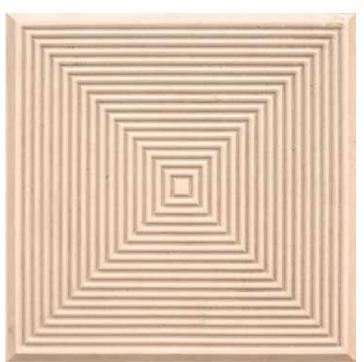

## → Optusion Square

#### 28

#### → Pattern Unit(s)

Griggio

Base UC Sabbia

#### → Specifications

| Size →      | Coverage → |
|-------------|------------|
| (mm)        | (sq.ft)    |
| 380x380     | 1.55       |
| Thickness → | Weight →   |
| (mm)        | (sq.ft)    |
| 25          | 2.30       |