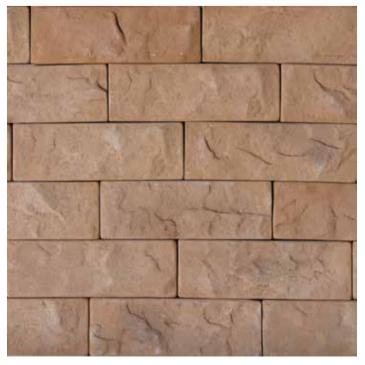

#### → Brick Stone

#### 15

#### → Pattern Unit(s)

Grey Sabbia Mist

Mellow Beige

Bianco

Griggio

Sabbia

#### → Specifications

Size  $\rightarrow$  Coverage  $\rightarrow$  (sq.ft)

300x75

Coverage  $\rightarrow$  0.24

Thickness  $\rightarrow$  Weight  $\rightarrow$  (sq.ft)

20

1.80

This Design can have CORNER cladding on request