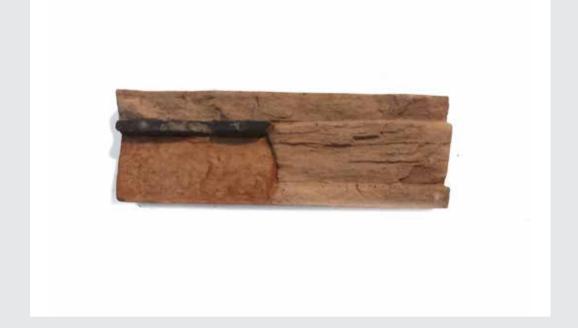

#### → Pattern Unit(s)

#### → Specifications

| Size →      | Coverage → |
|-------------|------------|
| (mm)        | (sq.ft)    |
| 222x40      | 0.10       |
| Thickness → | Weight →   |
| (mm)        | (sq.ft)    |
| 30          | 3.20       |

Please ask & refer a physical sample for real colours

Multi Anna

Sabbia

Queenage

Rosso