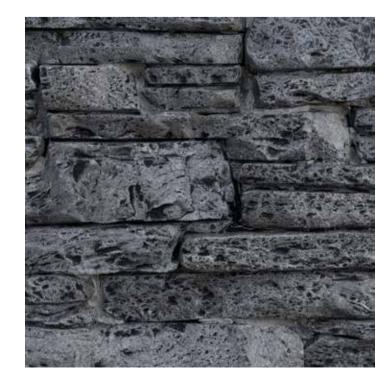

#### → Manhattan

#### 04

#### → Pattern Unit(s)

Multi Rosso

Queenage

Grey Base UC Mist

Bianco

Griggio

#### → Specifications

| Size →      | Coverage → |
|-------------|------------|
| (mm)        | (sq.ft)    |
| 208x60      | 0.13       |
| Thickness → | Weight →   |
| (mm)        | (sq.ft)    |
| 15          | 1.70       |

This Design can have CORNER cladding on request