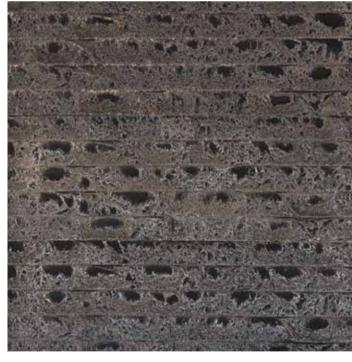

#### → Pattern Unit(s)

Multi Rosso

Queenage

Grey Base UC Mist

Bianco

Griggio

#### → Specifications

| Size →      | Coverage → |
|-------------|------------|
| (mm)        | (sq.ft)    |
| 208x60      | 0.13       |
| Thickness → | Weight →   |
| (mm)        | (sq.ft)    |
| 15          | 1.70       |