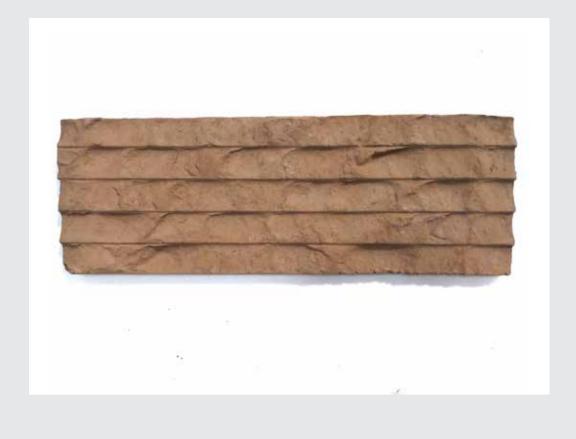

#### → Manhattan

#### 04

#### → Pattern Unit(s)

Multi Rosso

Queenage

Grey Base UC Mist

Bianco

Griggio