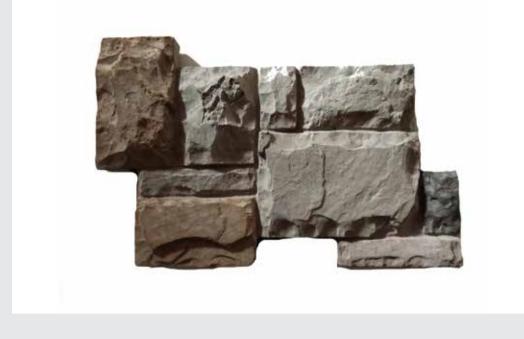

## → Harry Potter

#### 01

#### → Pattern Unit(s)

Griggio Mist

Base UC

Rosso

#### → Specifications

| Size →<br>(mm)   | Coverage →<br>(sq.ft) |
|------------------|-----------------------|
| 210x60           | 0.14                  |
| Thickness → (mm) | Weight →<br>(sq.ft)   |
| 15               | 1.80                  |

This Design can have CORNER cladding on request