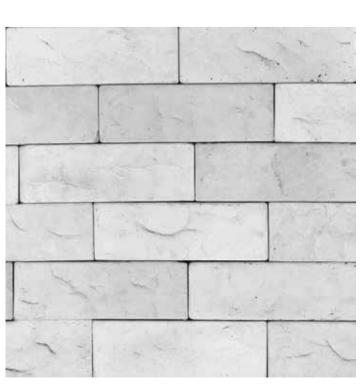

#### → Brick Stone

#### 15

#### → Pattern Unit(s)

Grey Sabbia Mist

Mellow Beige

Bianco

Griggio

Sabbia

#### → Specifications

Size  $\rightarrow$  Coverage  $\rightarrow$  (sq.ft)

300x75

Coverage  $\rightarrow$  0.24

Thickness  $\rightarrow$  Weight  $\rightarrow$  (sq.ft)

20

1.80

This Design can have CORNER cladding on request