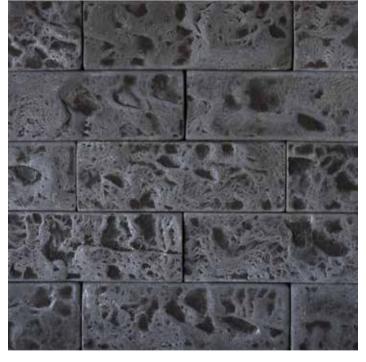

#### → Cementi

### 06

#### → Pattern Unit(s)

Base UC

Griggio

#### → Specifications

| Size → (mm)<br>610x380 | Coverage → (sq.ft) 2.50     |
|------------------------|-----------------------------|
| Thickness → (mm) 20    | Weight →<br>(sq.ft)<br>2.50 |