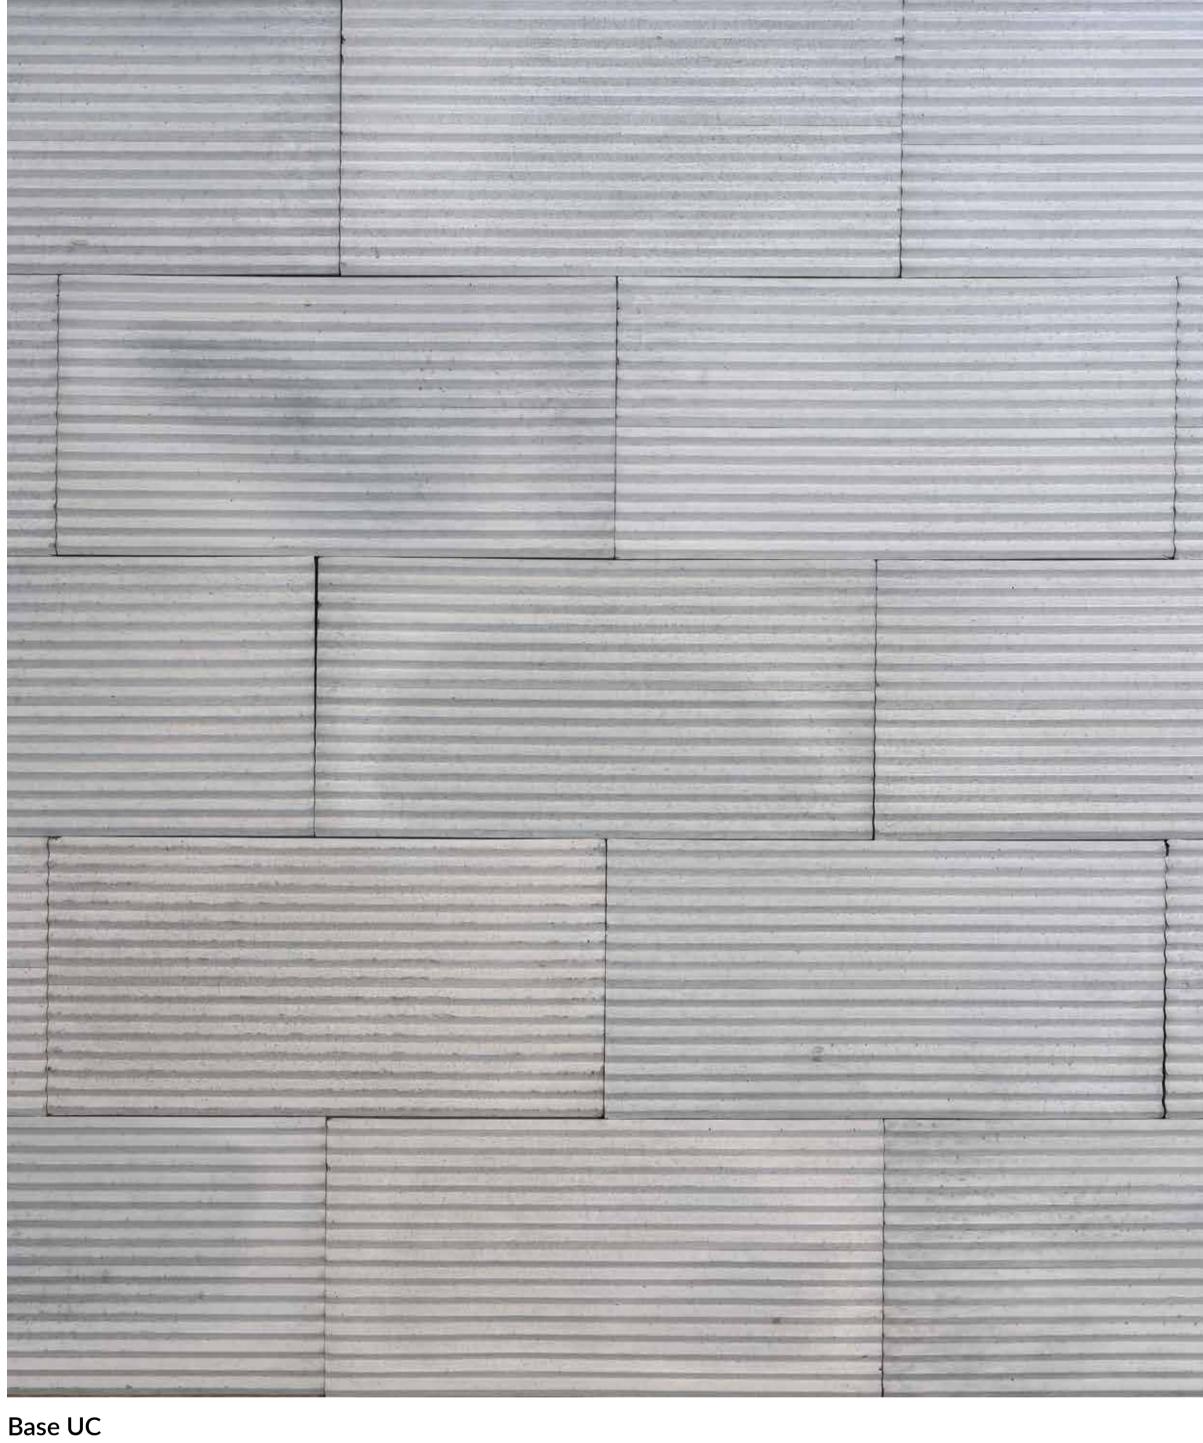

#### → Pattern Unit(s)

Griggio Mist

Base UC

Rosso

#### → Specifications

| Size →<br>(mm)   | Coverage →<br>(sq.ft) |
|------------------|-----------------------|
| 210x60           | 0.14                  |
| Thickness → (mm) | Weight →<br>(sq.ft)   |
| 15               | 1.80                  |

This Design can have CORNER cladding on request