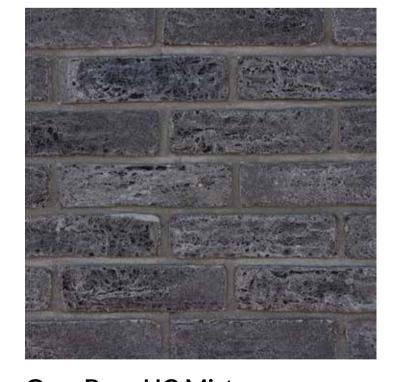

#### → Oxfordshire

#### 02

#### → Pattern Unit(s)

Rosso

Queenage

Base UC

Bianco

Beige Pennello

#### → Specifications

| Size →      | Coverage → |
|-------------|------------|
| (mm)        | (sq.ft)    |
| 325x40      | 0.14       |
| Thickness → | Weight →   |
| (mm)        | (sq.ft)    |
| 25          | 3.30       |

This Design can have CORNER cladding on request