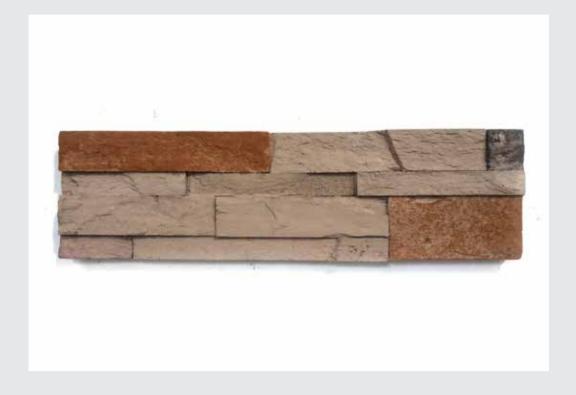

## → Harry Potter

#### 01

#### → Pattern Unit(s)

Griggio Mist

Base UC

Rosso

#### → Specifications

| Size →<br>(mm)   | Coverage →<br>(sq.ft) |
|------------------|-----------------------|
| 210x60           | 0.14                  |
| Thickness → (mm) | Weight →<br>(sq.ft)   |
| 15               | 1.80                  |

This Design can have CORNER cladding on request