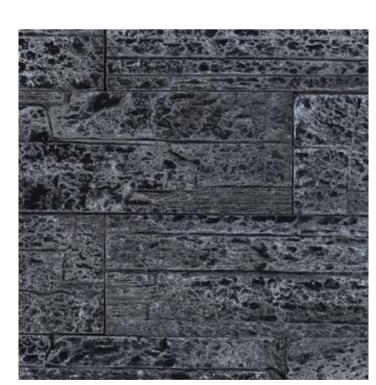

#### → Staffordshire

05

#### → Pattern Unit(s)

Griggio Mist

Griggio Twin

Rosso

#### → Specifications

Size  $\rightarrow$  (mm) (sq.ft)

220x65

Thickness  $\rightarrow$  (weight  $\rightarrow$  (sq.ft)

(sq.ft)

20

2.40

Please ask & refer a physical sample for real colours