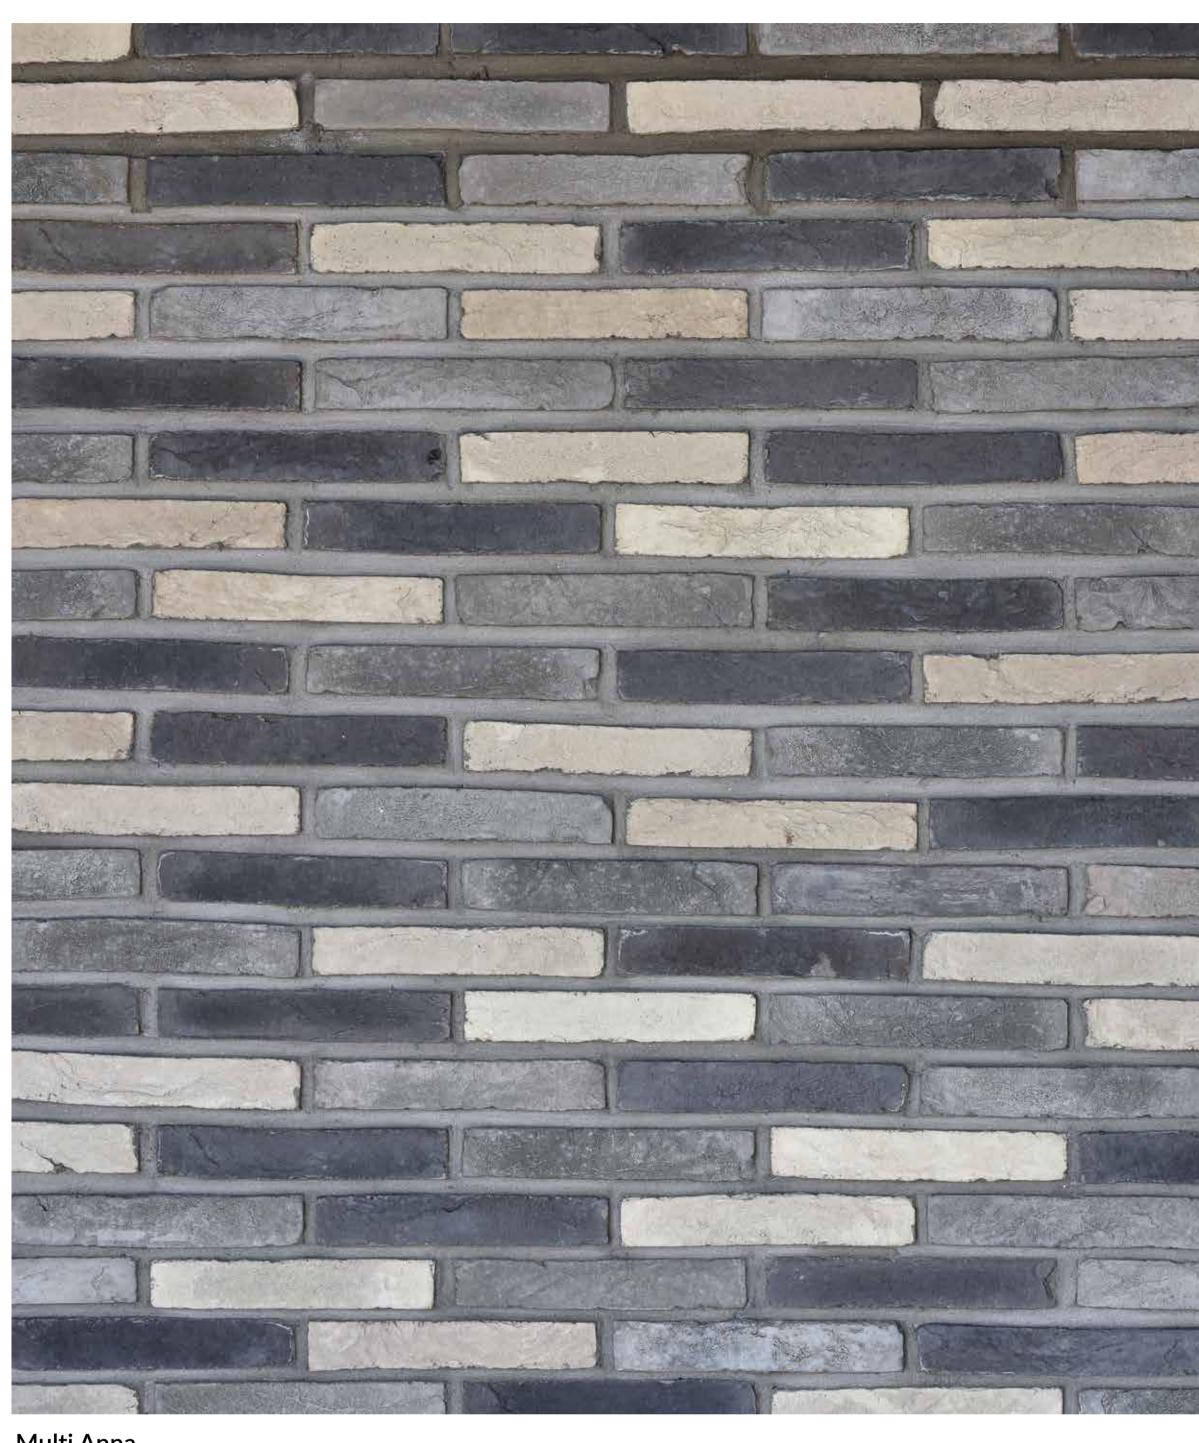

#### → Manhattan

#### 04

#### → Pattern Unit(s)

Multi Rosso

Queenage

Grey Base UC Mist

Bianco

Griggio

#### → Specifications

| Size →      | Coverage → |
|-------------|------------|
| (mm)        | (sq.ft)    |
| 208x60      | 0.13       |
| Thickness → | Weight →   |
| (mm)        | (sq.ft)    |
| 15          | 1.70       |

This Design can have CORNER cladding on request