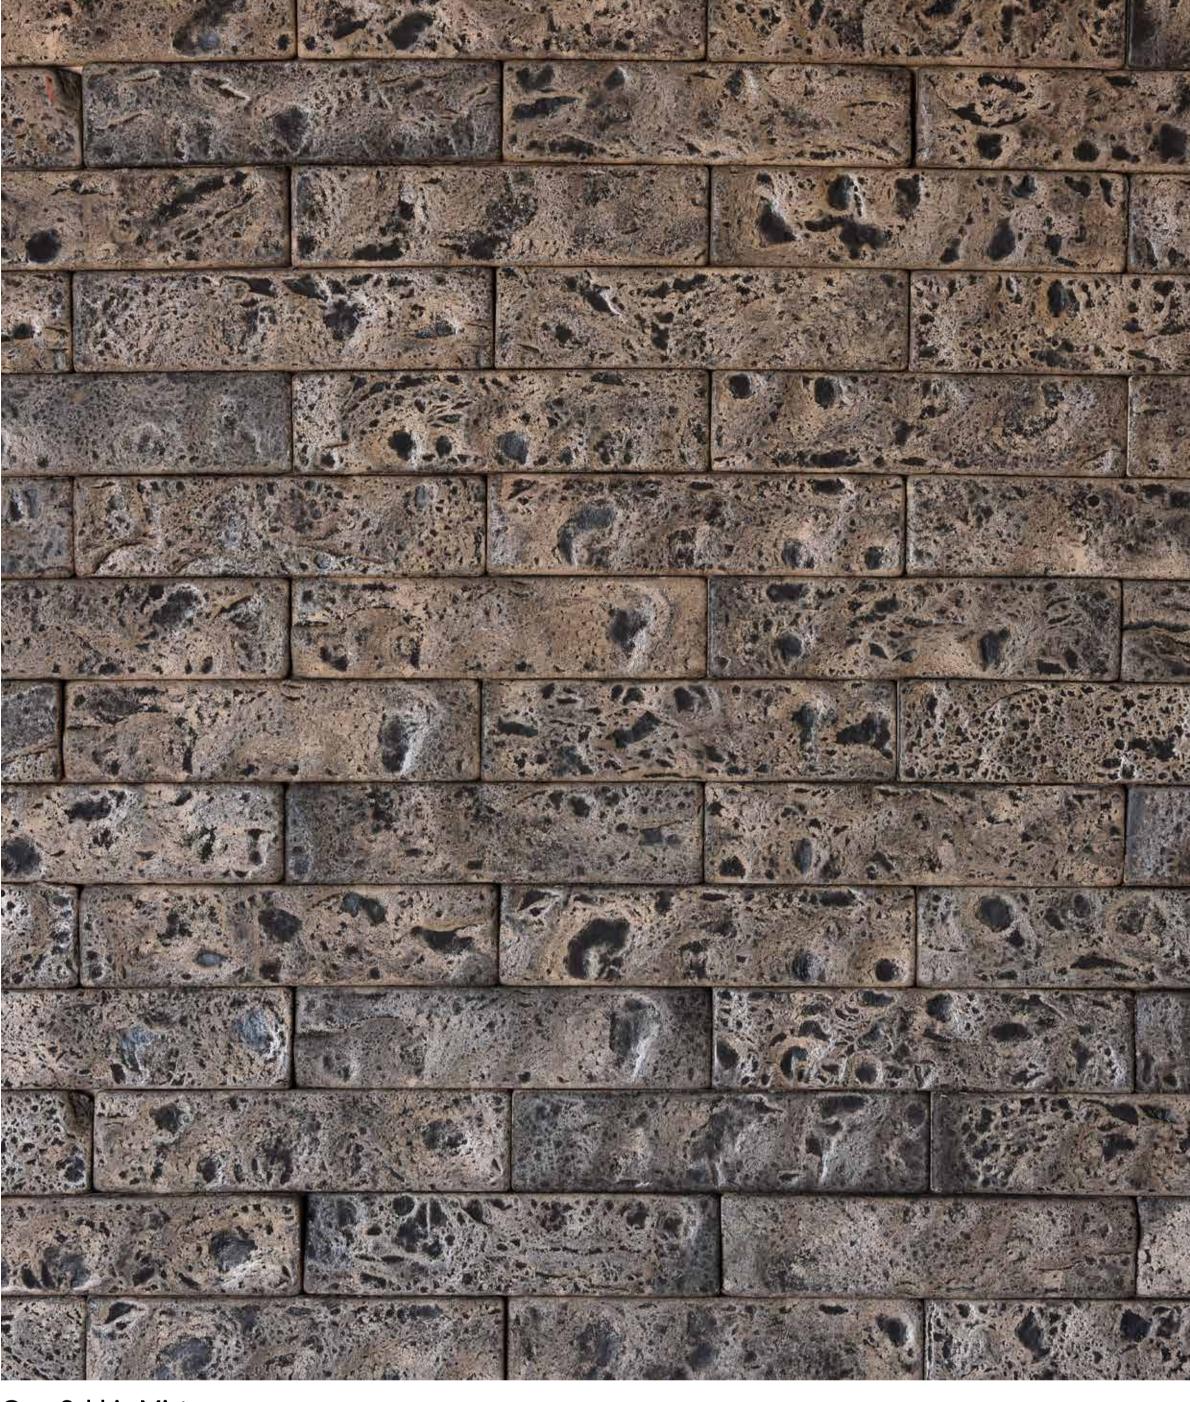

# INSPIRED CLADDING SYSTEMS

Stomenti is a smart new-age material that is friendly to use as well as a fantastic alternative to natural stones that need to be mined from the depths of the earth.

Stomenti is a concrete cement based product, that is developed by technology mastered over years of working with this material. Made indigenously and totally by hand, Stomenti is the future right here & now. More than 80% of Stomenti, as a material composition has the ability to be recycled making it so much better for the earth. Starting with simple but most easily usable designs & patterns, that include bricks, stone- both flat and undulating - geometric and linear, we introduce 29 patterns (with all in more than one colour shade) as a part of the first cluster.

All these designs are meticulously developed looking at popularity of usage, as well as easy applications in both interiors and exteriors. Another advantage of Stomenti is it being algae and fungi resistant that ensures the exteriors to look the same for years to come with least sign of aging.

This introducing collection has all that one can use easily as a complete facade or part walls and surfaces as and how desired.