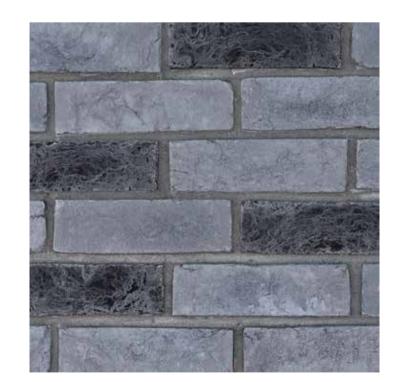

## → Harry Potter

#### 01

#### → Pattern Unit(s)

Griggio Mist

Base UC

Rosso

#### → Specifications

| Size →<br>(mm)   | Coverage →<br>(sq.ft) |
|------------------|-----------------------|
| 210x60           | 0.14                  |
| Thickness → (mm) | Weight →<br>(sq.ft)   |
| 15               | 1.80                  |

This Design can have CORNER cladding on request