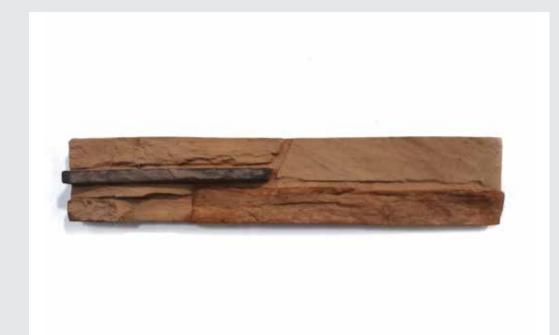

#### → Oxfordshire

#### 02

#### → Pattern Unit(s)

Rosso

Queenage

Base UC

Bianco

Beige Pennello

#### → Specifications

| Size →      | Coverage → |
|-------------|------------|
| (mm)        | (sq.ft)    |
| 325x40      | 0.14       |
| Thickness → | Weight →   |
| (mm)        | (sq.ft)    |
| 25          | 3.30       |

This Design can have CORNER cladding on request