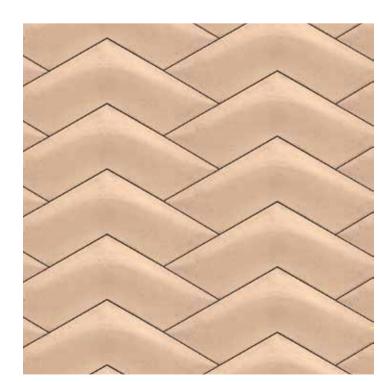

bia Mist

Rosso Pennello



Griggio Pennello

#### → Specifications

| Size →  | Coverage → |
|---------|------------|
| (mm)    | (sq.ft)    |
| 412x215 | 0.95       |

| Thickness → | Weight → |
|-------------|----------|
| (mm)        | (sq.ft)  |
| 50          | 3.90     |

This Design can have CORNER cladding on request

## → Bay Sorento

#### 24

## → Pattern Unit(s)



Griggio



Sabbia



Bianco



Queenage

## → Specifications

| Coverage →<br>(sq.ft) |
|-----------------------|
| 1.76                  |
|                       |

| Thickness → | Weight → |
|-------------|----------|
| (mm)        | (sq.ft)  |
| 65          | 3.80     |



Grey Base UC Mist



Please ask & refer a physical sample for real colours

#### → Arrow Module

#### 25

#### → Pattern Unit(s)



Griggio





Sabbia

Base UC

#### → Specifications

| Size →      | Coverage → |
|-------------|------------|
| (mm)        | (sq.ft)    |
| 330x95      | 0.34       |
| Thickness → | Weight →   |
| (mm)        | (sq.ft)    |
| 25          | 2.40       |

#### → Shaker Module

#### 26

#### → Pattern Unit(s)



# → Specifications

| Size →      | Coverage → |
|-------------|------------|
| (mm)        | (sq.ft)    |
| 310×100     | 0.30       |
| Thickness → | Weight →   |
| (mm)        | (sq.ft)    |
| 25          | 2.70       |



Sabbia





Base UC

Griggio

#### → Deco 6

#### 27



Base UC







→ Pattern Unit(s)



#### → Specifications

Size  $\rightarrow$  Coverage  $\rightarrow$  (mm) (sq.ft)  $\rightarrow$  450x300 1.45

Thickness  $\rightarrow$  Weight  $\rightarrow$  (sq.ft)

35

2.70