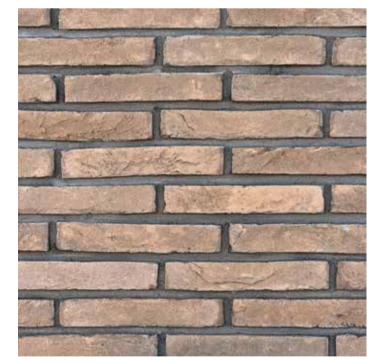

## → Harry Potter

#### 01

#### → Pattern Unit(s)

Griggio Mist

Base UC

Rosso

#### → Specifications

| Size →<br>(mm)   | Coverage →<br>(sq.ft) |
|------------------|-----------------------|
| 210x60           | 0.14                  |
| Thickness → (mm) | Weight →<br>(sq.ft)   |
| 15               | 1.80                  |

This Design can have CORNER cladding on request