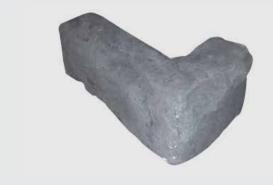

to aim for."

#### → Marina Sorento

#### 23

#### → Pattern Unit(s)



Queenage



Sabbia



Grey Base UC Mist



Grey Sabbia Mist

Rosso Pennello



Griggio Pennello

#### → Specifications

| Size →  | Coverage → |
|---------|------------|
| (mm)    | (sq.ft)    |
| 412x215 | 0.95       |

| Thickness → | Weight → |
|-------------|----------|
| (mm)        | (sq.ft)  |
| 50          | 3.90     |

This Design can have CORNER cladding on request

## → Bay Sorento

#### 24

## → Pattern Unit(s)



Griggio



Sabbia



Bianco



Queenage

## → Specifications

| Coverage →<br>(sq.ft) |
|-----------------------|
| 1.76                  |
|                       |

| Thickness → | Weight → |
|-------------|----------|
| (mm)        | (sq.ft)  |
| 65          | 3.80     |



Grey Base UC Mist



Please ask & refer a physical sample for real colours

#### → Arrow Module

#### 25

#### → Pattern Unit(s)



Griggio





Sabbia

Base UC

#### → Specifications

| Size →      | Coverage → |
|-------------|------------|
| (mm)        | (sq.ft)    |
| 330x95      | 0.34       |
| Thickness → | Weight →   |
| (mm)        | (sq.ft)    |
| 25          | 2.40       |

#### → Shaker Module

#### 26

#### → Pattern Unit(s)



# → Specifications

| Size →      | Coverage → |
|-------------|------------|
| (mm)        | (sq.ft)    |
| 310×100     | 0.30       |
| Thickness → | Weight →   |
| (mm)        | (sq.ft)    |
| 25          | 2.70       |



Sabbia





Base UC

Griggio

#### → Deco 6

#### 27



Base UC







→ Pattern Unit(s)



#### → Specifications

Size  $\rightarrow$  Coverage  $