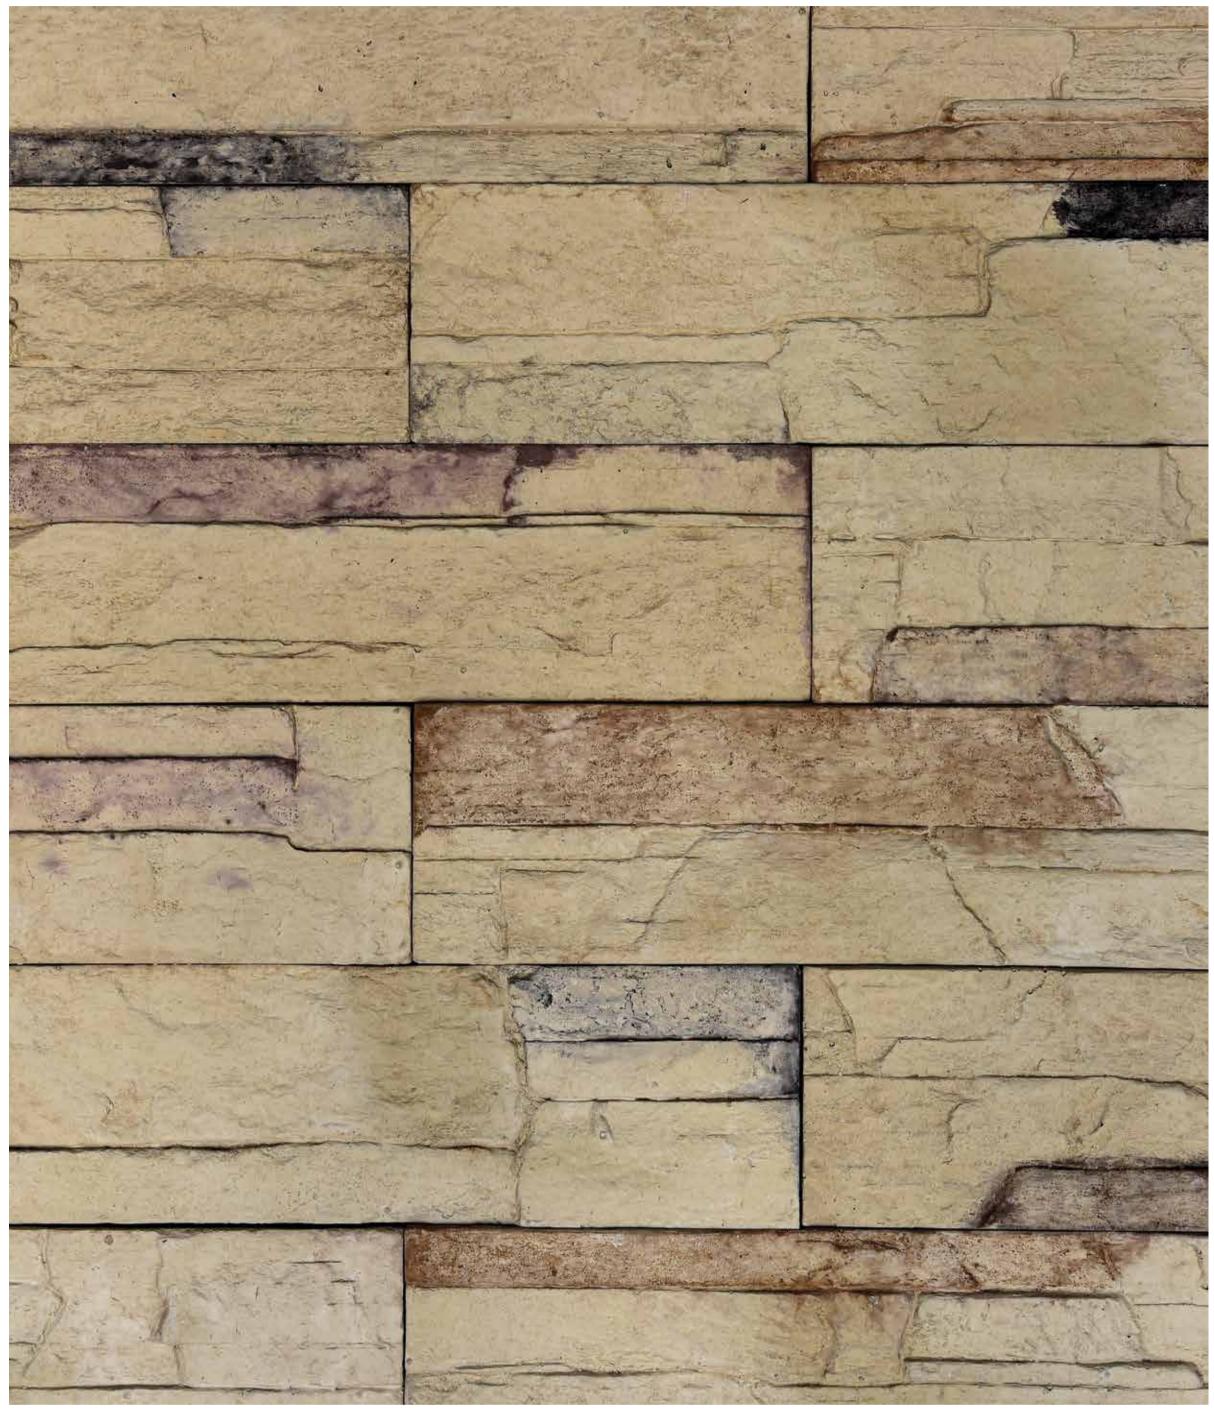

## → Harry Potter

#### 01

#### → Pattern Unit(s)

Griggio Mist

Base UC

Rosso

#### → Specifications

| Size →<br>(mm)   | Coverage →<br>(sq.ft) |
|------------------|-----------------------|
| 210x60           | 0.14                  |
| Thickness → (mm) | Weight →<br>(sq.ft)   |
| 15               | 1.80                  |

This Design can have CORNER cladding on request