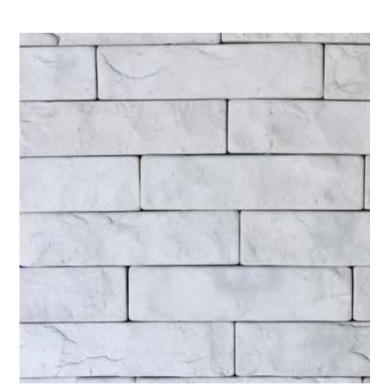

## → Harry Potter

#### 01

#### → Pattern Unit(s)

Griggio Mist

Base UC

Rosso

#### → Specifications

| Size →<br>(mm)   | Coverage →<br>(sq.ft) |
|------------------|-----------------------|
| 210x60           | 0.14                  |
| Thickness → (mm) | Weight →<br>(sq.ft)   |
| 15               | 1.80                  |

This Design can have CORNER cladding on request