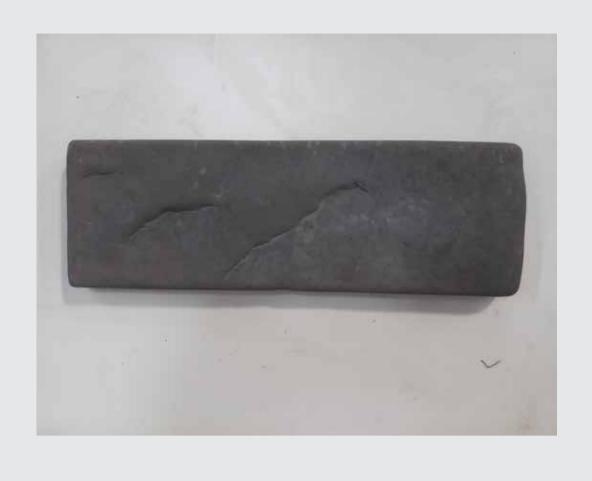

#### → Brick Stone

#### 15

#### → Pattern Unit(s)

Grey Sabbia Mist

Mellow Beige

Bianco

Griggio

Sabbia

#### → Specifications

Size  $\rightarrow$  Coverage  $\rightarrow$  (sq.ft)

300x75

Coverage  $\rightarrow$  0.24

Thickness  $\rightarrow$  Weight  $\rightarrow$  (sq.ft)

20

1.80

This Design can have CORNER cladding on request