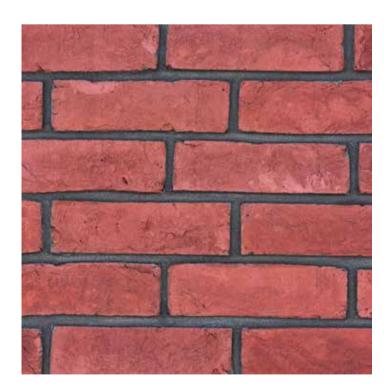

#### → Oxfordshire

#### 02

#### → Pattern Unit(s)

Rosso

Queenage

Base UC

Bianco

Beige Pennello

#### → Specifications

| Size →      | Coverage → |
|-------------|------------|
| (mm)        | (sq.ft)    |
| 325x40      | 0.14       |
| Thickness → | Weight →   |
| (mm)        | (sq.ft)    |
| 25          | 3.30       |

This Design can have CORNER cladding on request