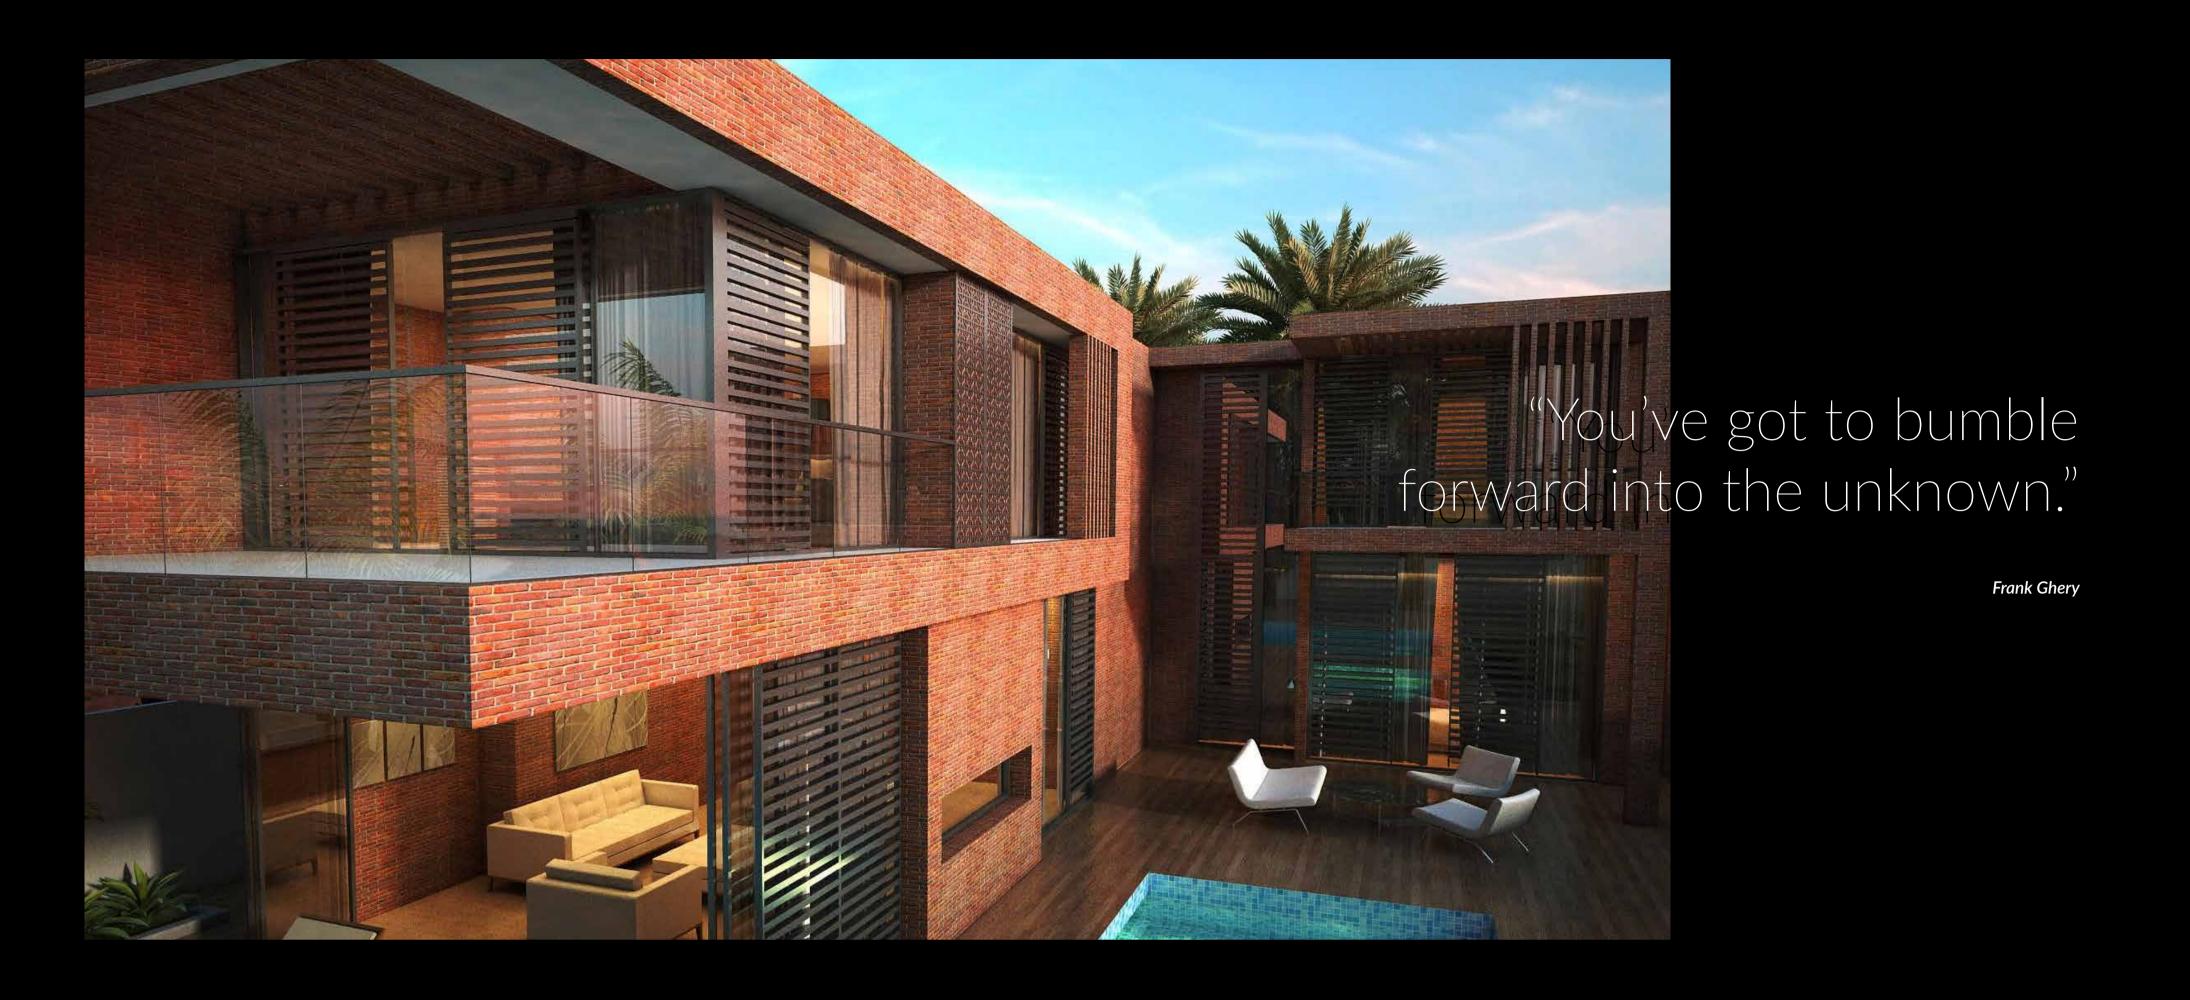

# INSPIRED CLADDING SYSTEMS

Stomenti is a smart new-age material that is friendly to use as well as a fantastic alternative to natural stones that need to be mined from the depths of the earth.

Stomenti is a concrete cement based product, that is developed by technology mastered over years of working with this material. Made indigenously and totally by hand, Stomenti is the future right here & now. More than 80% of Stomenti, as a material composition has the ability to be recycled making it so much better for the earth. Starting with simple but most easily usable designs & patterns, that include bricks, stone- both flat and undulating - geometric and linear, we introduce 29 patterns (with all in more than one colour shade) as a part of the first cluster.

All these designs are meticulously developed looking at popularity of usage, as well as easy applications in both interiors and exteriors. Another advantage of Stomenti is it being algae and fungi resistant that ensures the exteriors to look the same for years to come with least sign of aging.

This introducing collection has all that one can use easily as a complete facade or part walls and surfaces as and how desired.