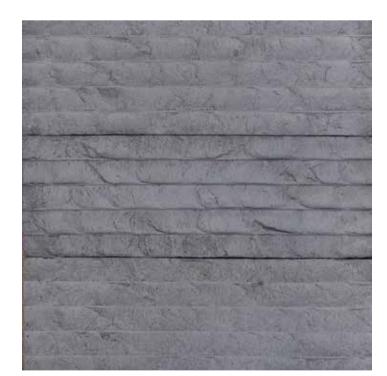

#### → Staffordshire

05

#### → Pattern Unit(s)

Griggio Mist

Griggio Twin

Rosso

#### → Specifications

Size  $\rightarrow$  (mm) (sq.ft)

220x65

Thickness  $\rightarrow$  (weight  $\rightarrow$  (sq.ft)

(sq.ft)

20

2.40

Please ask & refer a physical sample for real colours