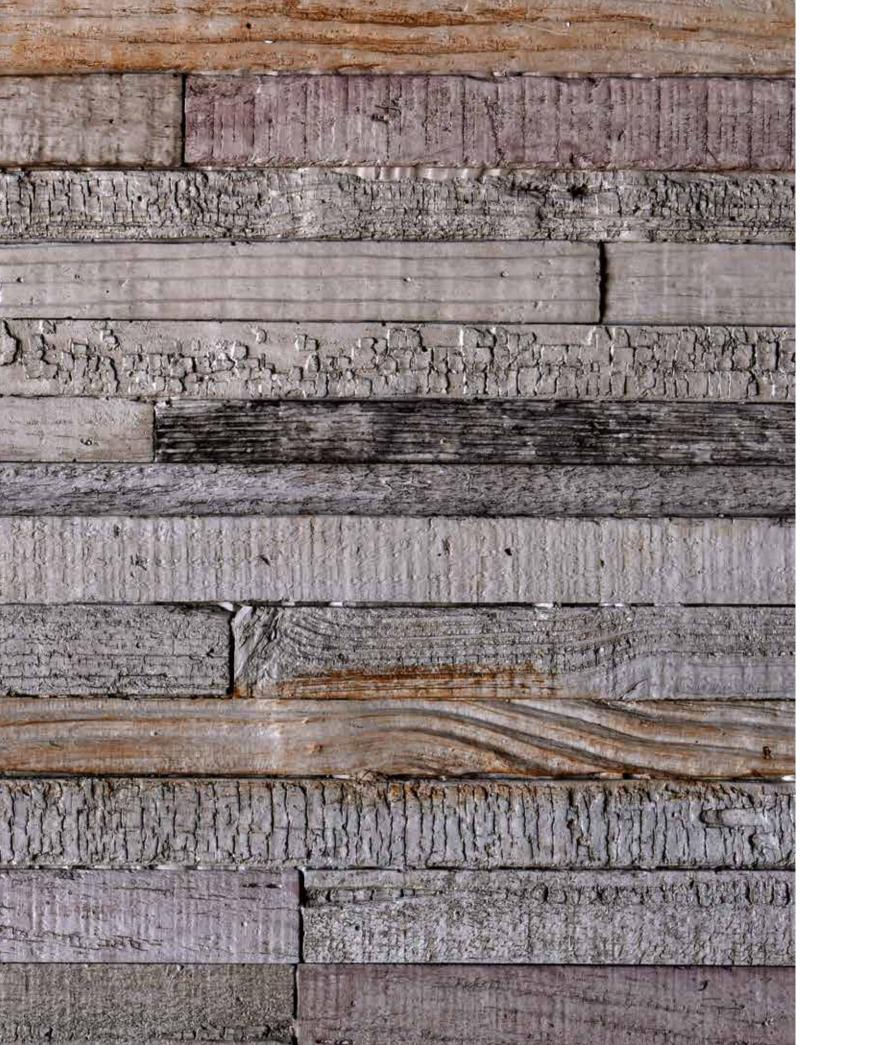

# INSPIRED CLADDING SYSTEMS

Stomenti is a smart new-age material that is friendly to use as well as a fantastic alternative to natural stones that need to be mined from the depths of the earth.

Stomenti is a concrete cement based product, that is developed by technology mastered over years of working with this material. Made indigenously and totally by hand, Stomenti is the future right here & now. More than 80% of Stomenti, as a material composition has the ability to be recycled making it so much better for the earth. Starting with simple but most easily usable designs & patterns, that include bricks, stone- both flat and undulating - geometric and linear, we introduce 29 patterns (with all in more than one colour shade) as a part of the first cluster.

All these designs are meticulously developed looking at popularity of usage, as well as easy applications in both interiors and exteriors. Another advantage of Stomenti is it being algae and fungi resistant that ensures the exteriors to look the same for years to come with least sign of aging.

This introducing collection has all that one can use easily as a complete facade or part walls and surfaces as and how desired.