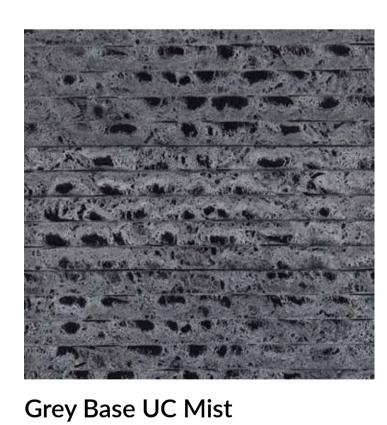

#### → Pattern Unit(s)

Multi Rosso

Queenage

Grey Base UC Mist

Bianco

Griggio

#### → Specifications

| Size →      | Coverage → |
|-------------|------------|
| (mm)        | (sq.ft)    |
| 208x60      | 0.13       |
| Thickness → | Weight →   |
| (mm)        | (sq.ft)    |
| 15          | 1.70       |