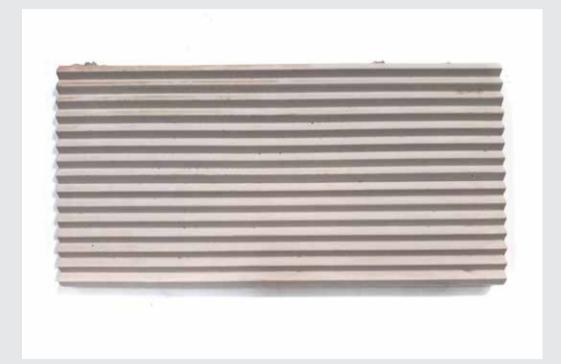

e  $\rightarrow$  (mm) (sq.ft)

220x65

Thickness  $\rightarrow$  (weight  $\rightarrow$  (sq.ft)

(sq.ft)

20

2.40



Please ask & refer a physical sample for real colours

#### → Cementi

### 06

#### → Pattern Unit(s)





Base UC







Griggio

#### → Specifications

| Size → (mm)<br>610x380 | Coverage → (sq.ft) 2.50     |
|------------------------|-----------------------------|
| Thickness → (mm) 20    | Weight →<br>(sq.ft)<br>2.50 |





#### → Grid Relief

#### 07

#### → Pattern Unit(s)



A Green







Bianco

#### → Specifications

| Size →      | Coverage → |
|-------------|------------|
| (mm)        | (sq.ft)    |
| 300x300     | 0.97       |
| Thickness → | Weight →   |
| (mm)        | (sq.ft)    |
| 25          | 2.20       |

#### → Ex Linea

80

#### → Pattern Unit(s)











Griggio A Green

Sabbia

#### → Specifications

| Size →<br>(mm)   | Coverage →<br>(sq.ft) |
|------------------|-----------------------|
| 430x215          | 1.00                  |
| Thickness → (mm) | Weight →<br>(sq.ft)   |
| 20               | 1.90                  |

#### → Bolshoi

#### 09

#### → Pattern Unit(s)





Grey Sabbia Mist



Base UC Sabbia



Griggio Beige Mist



Mocha Sabbia Mist

#### → Specifications

| Size →      | Coverage → |
|-------------|------------|
| (mm)        | (sq.ft)    |
| 560x280     | 1.69       |
| Thickness → | Weight →   |
| (mm)        | (sq.ft)    |
| 25          | 2.80       |

### → Granito 10



Grey Sabbia Mist



Mocha Sabbia Mist



Mellow Beige



A Green



Base UC

#### → Pattern Unit(s)



#### → Specifications

| Size →