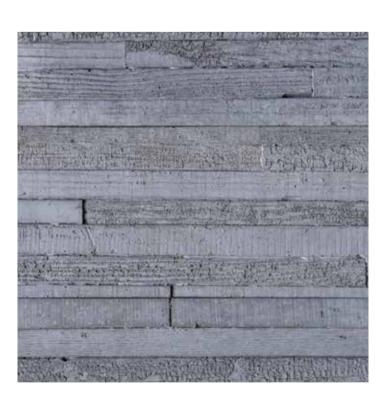

#### → Pattern Unit(s)

#### → Specifications

| Size →      | Coverage → |
|-------------|------------|
| (mm)        | (sq.ft)    |
| 222x40      | 0.10       |
| Thickness → | Weight →   |
| (mm)        | (sq.ft)    |
| 30          | 3.20       |

Please ask & refer a physical sample for real colours

Multi Anna

Sabbia

Queenage

Rosso