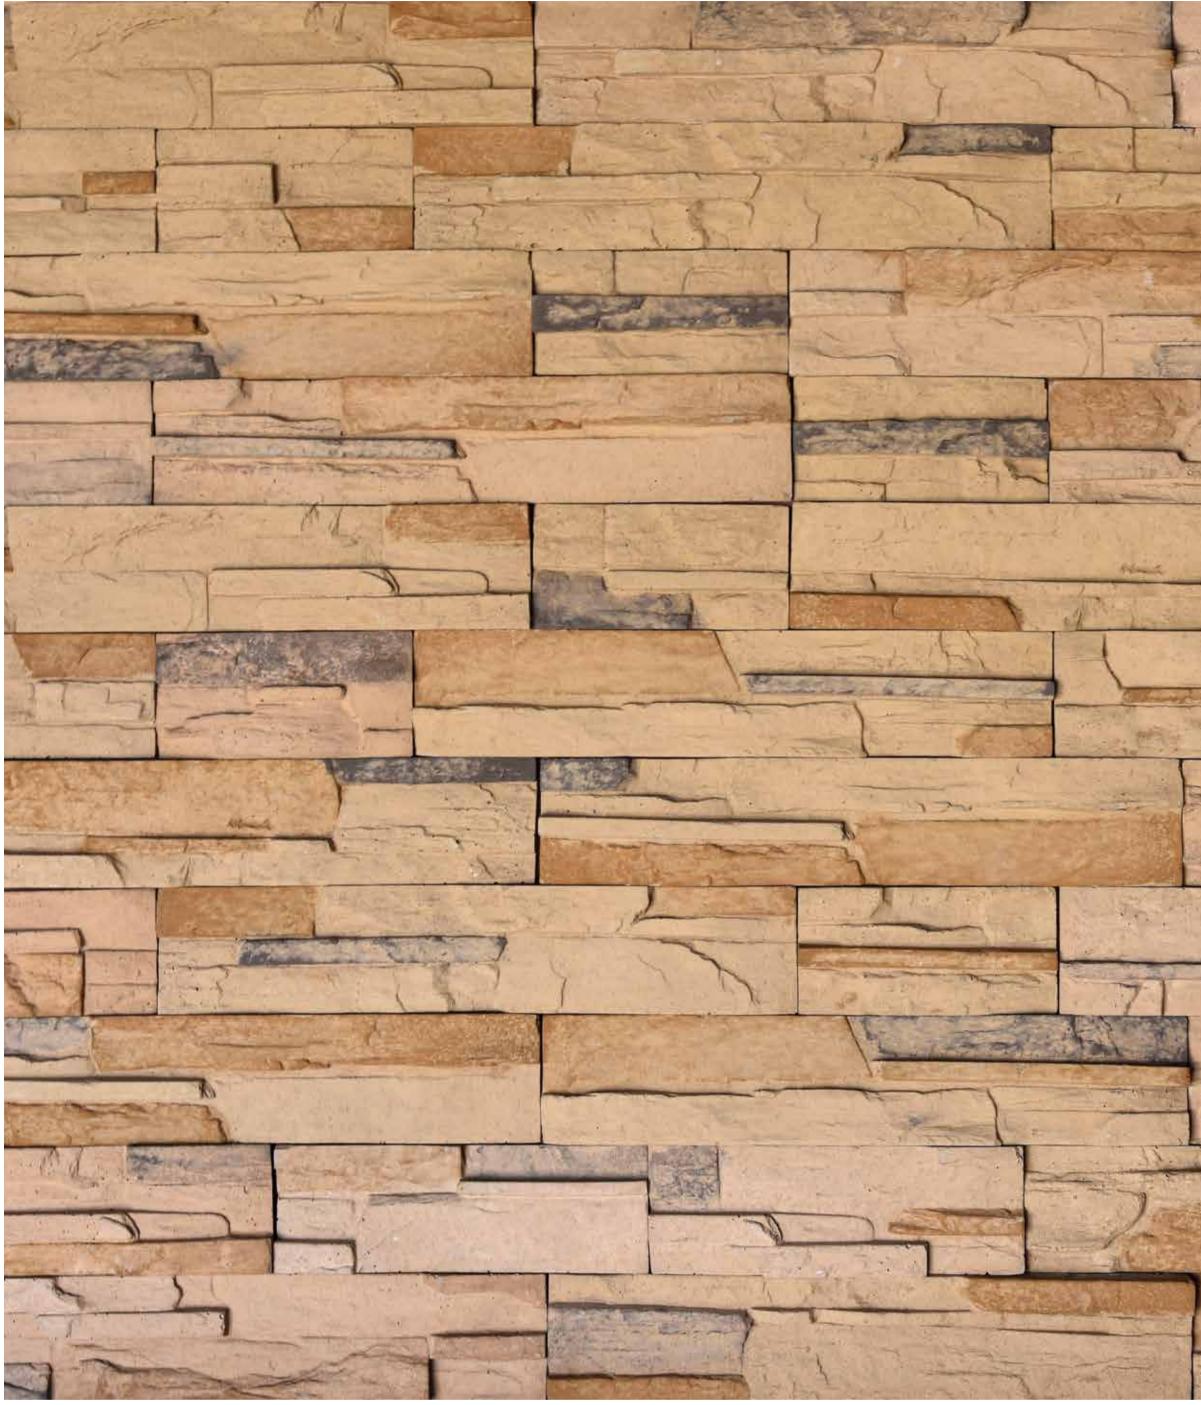

# INSPIRED CLADDING SYSTEMS

Stomenti is a smart new-age material that is friendly to use as well as a fantastic alternative to natural stones that need to be mined from the depths of the earth.

Stomenti is a concrete cement based product, that is developed by technology mastered over years of working with this material. Made indigenously and totally by hand, Stomenti is the future right here & now. More than 80% of Stomenti, as a material composition has the ability to be recycled making it so much better for the earth. Starting with simple but most easily usable designs & patterns, that include bricks, stone- both flat and undulating - geometric and linear, we introduce 29 patterns (with all in more than one colour shade) as a part of the first cluster.

All these designs are meticulously developed looking at popularity of usage, as well as easy applications in both interiors and exteriors. Another advantage of Stomenti is it being algae and fungi resistant that ensures the exteriors to look the same for years to come with least sign of aging.

This introducing collection has all that one can use easily as a complete facade or part walls and surfaces as and how desired.