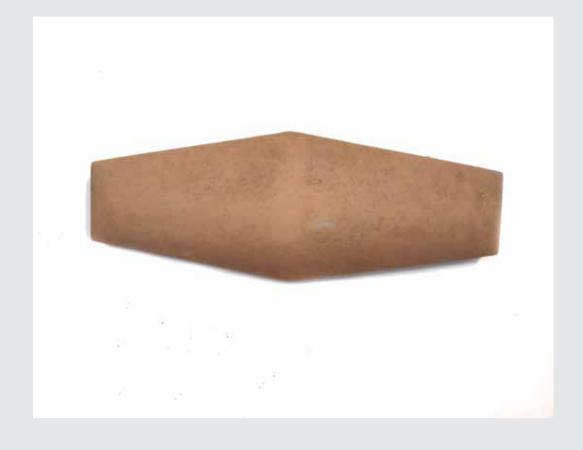

#### → Faceit

#### 29

#### → Pattern Unit(s)

Sabbia

Base UC

Griggio

#### → Specifications

Size  $\rightarrow$  Coverage  $\rightarrow$  (mm) (sq.ft) 440x290 1.37

Thickness  $\rightarrow$  Weight  $\rightarrow$  (sq.ft)

30

2.80

STOMENTI.COM

STOMENTI INDIA
B-11, Someshwar Row House, Part -1,
Near City Gold, Satellite road, Ahmedabad.