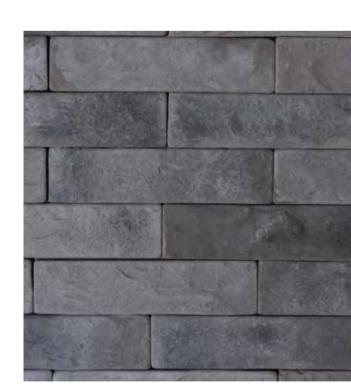

#### → Oxfordshire

#### 02

#### → Pattern Unit(s)

Rosso

Queenage

Base UC

Bianco

Beige Pennello

#### → Specifications

| Size →      | Coverage → |
|-------------|------------|
| (mm)        | (sq.ft)    |
| 325x40      | 0.14       |
| Thickness → | Weight →   |
| (mm)        | (sq.ft)    |
| 25          | 3.30       |

This Design can have CORNER cladding on request