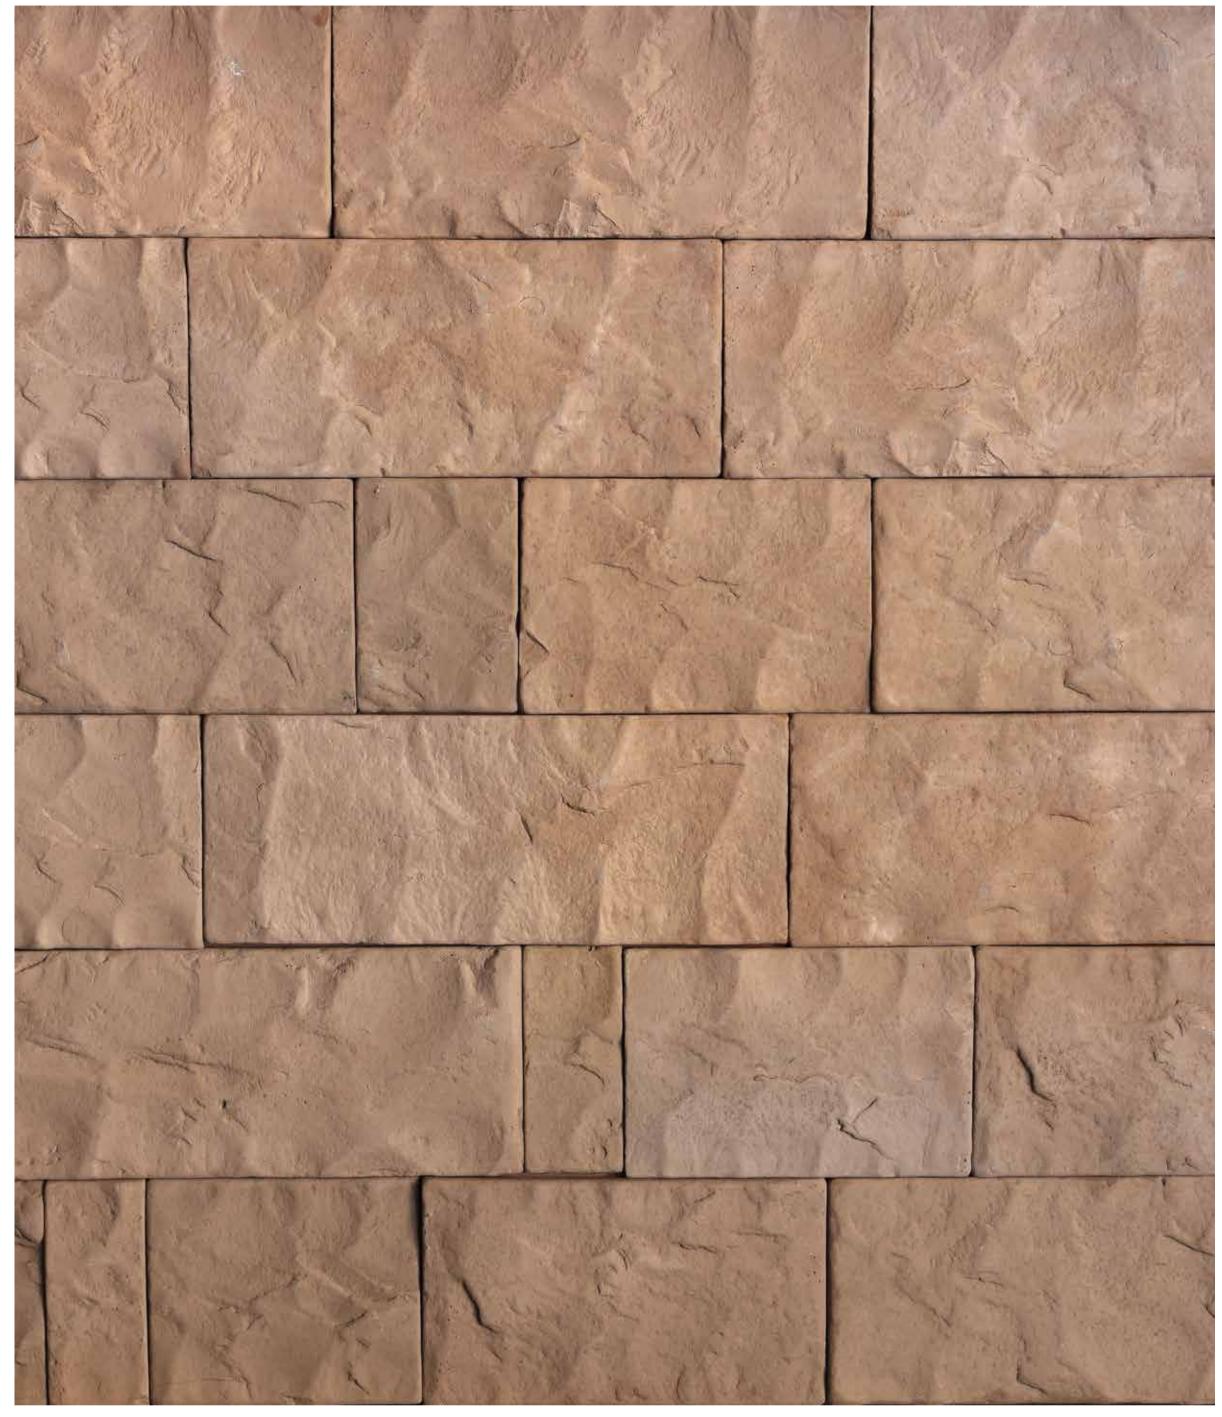

## → Harry Potter

#### 01

#### → Pattern Unit(s)

Griggio Mist

Base UC

Rosso

#### → Specifications

| Size →<br>(mm)   | Coverage →<br>(sq.ft) |
|------------------|-----------------------|
| 210x60           | 0.14                  |
| Thickness → (mm) | Weight →<br>(sq.ft)   |
| 15               | 1.80                  |

This Design can have CORNER cladding on request