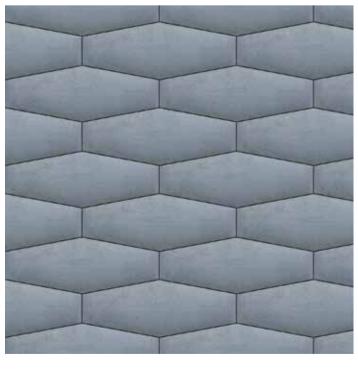

#### → Faceit

#### 29

#### → Pattern Unit(s)

Sabbia

Base UC

Griggio

#### → Specifications

Size  $\rightarrow$  Coverage  $\rightarrow$  (mm) (sq.ft) 440x290 1.37

Thickness  $\rightarrow$  Weight  $\rightarrow$  (sq.ft)

30

2.80

STOMENTI.COM

STOMENTI INDIA
B-11, Someshwar Row House, Part -1,
Near City Gold, Satellite road, Ahmedabad.