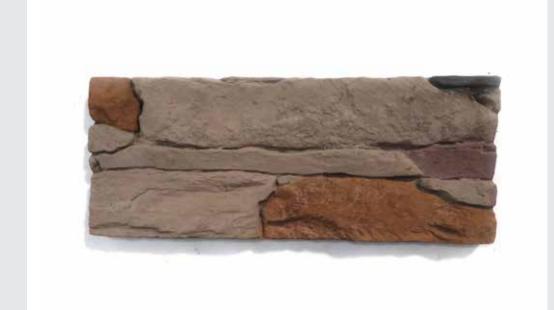

#### → Oxfordshire

#### 02

#### → Pattern Unit(s)

Rosso

Queenage

Base UC

Bianco

Beige Pennello

#### → Specifications

| Size →      | Coverage → |
|-------------|------------|
| (mm)        | (sq.ft)    |
| 325x40      | 0.14       |
| Thickness → | Weight →   |
| (mm)        | (sq.ft)    |
| 25          | 3.30       |

This Design can have CORNER cladding on request