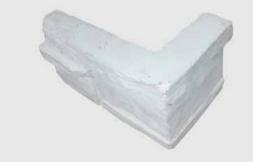

ey Sabbia Mist

#### → Pattern Unit(s)



#### → Specifications

| Size →<br>(mm)      | Coverage →<br>(sq.ft) |
|---------------------|-----------------------|
| 600x208             | 1.34                  |
| Thickness → (mm) 25 | Weight → (sq.ft) 3.30 |



Please ask & refer a physical sample for real colours

### → Lazio 18



Sabbia Pennello



Grey Base UC Mist



Beige Pennello



Bianco



Griggio

#### → Pattern Unit(s)







#### → Specifications

| Size →              | Coverage →            |
|---------------------|-----------------------|
| (mm)                | (sq.ft)               |
| 495×100             | 0.53                  |
| 300×100             | 0.32                  |
| 200×100             | 0.22                  |
| Thickness → (mm) 35 | Weight → (sq.ft) 3.20 |



Please ask & refer a physical sample for real colours

#### → Roma Limo

#### 19



Mellow Beige







Sabbio



Base UC



Rosso

#### → Pattern Unit(s)



#### → Specifications

Size  $\rightarrow$  Coverage  $\rightarrow$  (mm) (sq.ft)

305x205

Coverage  $\rightarrow$  (sq.ft)

0.67

Thickness  $\rightarrow$  Weight  $\rightarrow$  (sq.ft)

2.60

Please ask & refer a physical sample for real colours

25

#### → Limo Castle

#### 20

#### → Pattern Unit(s)





Griggio

Bianco



Queenage



**Grey Bianco Mist** 

#### → Specifications

| Size →<br>(mm)   | Coverage →<br>(sq.ft) |
|------------------|-----------------------|
| 405x250          | 1.09                  |
| Thickness → (mm) | Weight →<br>(sq.ft)   |
| 50               | 4.80                  |



Sabbia



Please ask &