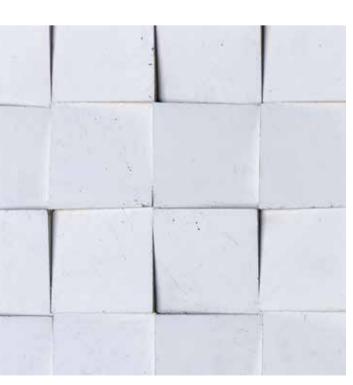

0      | 0.13       |
| Thickness → | Weight →   |
| (mm)        | (sq.ft)    |
| 15          | 1.70       |

This Design can have CORNER cladding on request

#### → Staffordshire

05

#### → Pattern Unit(s)



Griggio Mist







Griggio Twin



Rosso



#### → Specifications

Size  $\rightarrow$  (mm) (sq.ft)

220x65

Thickness  $\rightarrow$  (weight  $\rightarrow$  (sq.ft)

(sq.ft)

20

2.40



Please ask & refer a physical sample for real colours

#### → Cementi

### 06

#### → Pattern Unit(s)





Base UC







Griggio

#### → Specifications

| Size → (mm)<br>610x380 | Coverage → (sq.ft) 2.50     |
|------------------------|-----------------------------|
| Thickness → (mm) 20    | Weight →<br>(sq.ft)<br>2.50 |





#### → Grid Relief

#### 07

#### → Pattern Unit(s)



A Green







Bianco

#### → Specifications

| Size →      | Coverage → |
|-------------|------------|
| (mm)        | (sq.ft)    |
| 300x300     | 0.97       |
| Thickness → | Weight →   |
| (mm)        | (sq.ft)    |
| 25          | 2.20       |

#### → Ex Linea

80

#### → Pattern Unit(s)











Griggio A Green

Sabbia

#### → Specifications

| Size →<br>(mm)   | Coverage →<br>(sq.ft) |
|------------------|-----------------------|
| 430x215          | 1.00                  |
| Thickness → (mm) | Weight →<br>(sq.ft)   |
| 20               | 1.90                  |

#### → Bolshoi

#### 09

#### → Pattern Unit(s)





Grey Sabbia Mist



Base UC Sabbia



Griggio Beige Mist



Mocha Sabbia Mist

#### → Specifications

| Size →      | Coverage → |
|-------------|------------|
| (mm)        | (sq.f