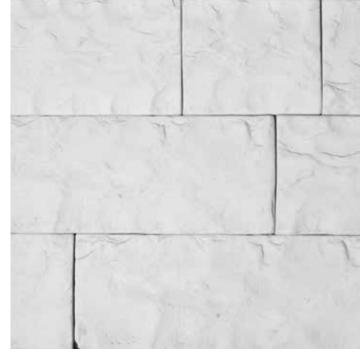

## → Harry Potter

#### 01

#### → Pattern Unit(s)

Griggio Mist

Base UC

Rosso

#### → Specifications

| Size →<br>(mm)   | Coverage →<br>(sq.ft) |
|------------------|-----------------------|
| 210x60           | 0.14                  |
| Thickness → (mm) | Weight →<br>(sq.ft)   |
| 15               | 1.80                  |

This Design can have CORNER cladding on request