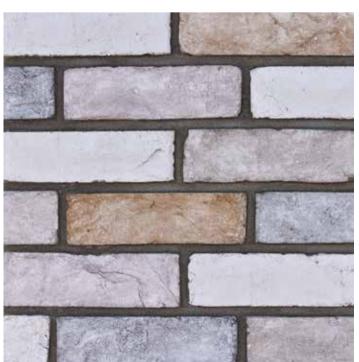

#### → Richmond

#### 14

#### → Pattern Unit(s)

Grey Sabbia Mist

Nero Griggio Mist

**Grey Base UC Mist** 

Griggio

Sabbia

Bianco