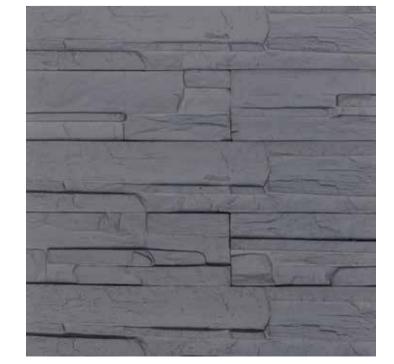

## → Harry Potter

#### 01

#### → Pattern Unit(s)

Griggio Mist

Base UC

Rosso

#### → Specifications

| Size →<br>(mm)   | Coverage →<br>(sq.ft) |
|------------------|-----------------------|
| 210x60           | 0.14                  |
| Thickness → (mm) | Weight →<br>(sq.ft)   |
| 15               | 1.80                  |

This Design can have CORNER cladding on request