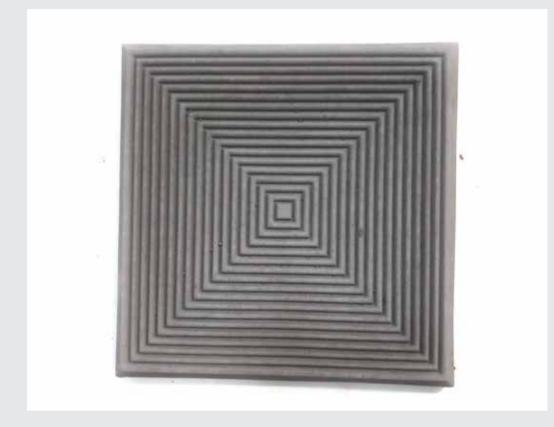

## → Optusion Square

#### 28

#### → Pattern Unit(s)

Griggio

Base UC Sabbia

#### → Specifications

| Size →      | Coverage → |
|-------------|------------|
| (mm)        | (sq.ft)    |
| 380x380     | 1.55       |
| Thickness → | Weight →   |
| (mm)        | (sq.ft)    |
| 25          | 2.30       |