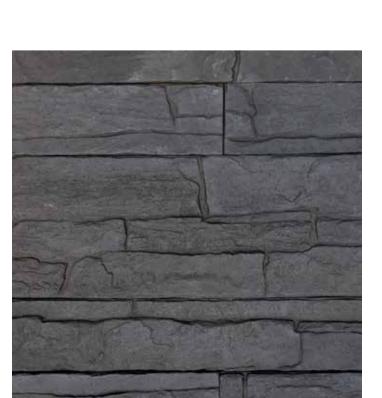

ickness → (mm) | Weight →<br>(sq.ft)   |
| 50               | 4.80                  |



Sabbia



Please ask & refer a physical sample for real colours

#### → Pattern Unit(s)









#### → Specifications

| Size →      | Coverage →           |
|-------------|----------------------|
| (mm)        | (sq.ft)              |
| 485×200     | 1.04                 |
| 485×100     | 0.52                 |
| 290×100     | 0.31                 |
| 190×100     | 0.20                 |
|             |                      |
| Thickness → | Weight $\rightarrow$ |
| (mm)        | (sq.ft)              |
| <u> </u>    | · · ·                |
| 35          | 3.50                 |
|             |                      |



Please ask & refer a physical sample for real colours





Bianco





Queenage



Griggio

Base UC

**Grey Sabbia Mist** 

## → Tuscany

#### 22



A Green



Marrone Mist



Sabbia Pennello



Queenage Pennello

#### → Pattern Unit(s)



#### → Specifications

| Size →      | Coverage → |
|-------------|------------|
| (mm)        | (sq.ft)    |
| 545×152     | 0.89       |
| Thickness → | Weight →   |
| (mm)        | (sq.ft)    |
| 30          | 2.70       |

This Design can have CORNER cladding on request



"There are three responses to a piece of design – yes, no, and WOV! Wow is the one to aim for."

#### → Marina Sorento

#### 23

#### → Pattern Unit(s)



Queenage



Sabbia



Grey Base UC Mist



Grey Sabbia Mist

Rosso Pennello



Griggio Pennello

#### → Specifications

| Size →  | Coverage → |
|---------|------------|
| (mm)    | (sq.ft)    |
| 412x215 | 0