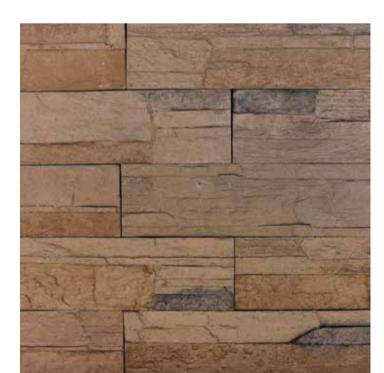

#### → Oxfordshire

#### 02

#### → Pattern Unit(s)

Rosso

Queenage

Base UC

Bianco

Beige Pennello

#### → Specifications

| Size →      | Coverage → |
|-------------|------------|
| (mm)        | (sq.ft)    |
| 325x40      | 0.14       |
| Thickness → | Weight →   |
| (mm)        | (sq.ft)    |
| 25          | 3.30       |

This Design can have CORNER cladding on request