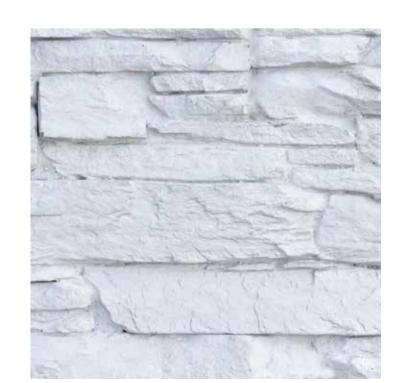

#### → Oxfordshire

#### 02

#### → Pattern Unit(s)

Rosso

Queenage

Base UC

Bianco

Beige Pennello

#### → Specifications

| Size →      | Coverage → |
|-------------|------------|
| (mm)        | (sq.ft)    |
| 325x40      | 0.14       |
| Thickness → | Weight →   |
| (mm)        | (sq.ft)    |
| 25          | 3.30       |

This Design can have CORNER cladding on request