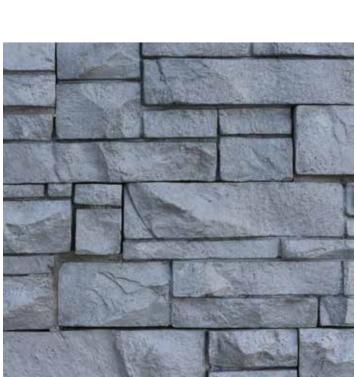

#### 02

#### → Pattern Unit(s)

Rosso

Queenage

Base UC

Bianco

Beige Pennello