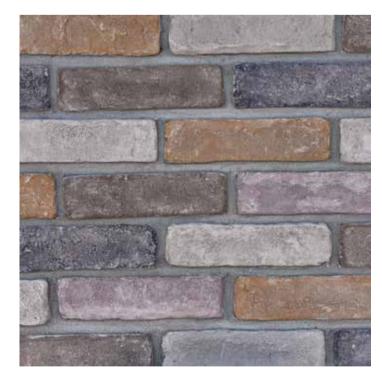

## → Harry Potter

#### 01

#### → Pattern Unit(s)

Griggio Mist

Base UC

Rosso

#### → Specifications

| Size →<br>(mm)   | Coverage →<br>(sq.ft) |
|------------------|-----------------------|
| 210x60           | 0.14                  |
| Thickness → (mm) | Weight →<br>(sq.ft)   |
| 15               | 1.80                  |

This Design can have CORNER cladding on request