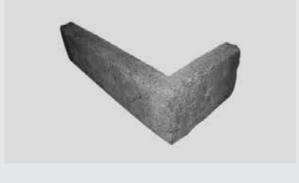

This Design can have CORNER cladding on request

This Design can have CORNER cladding on request

primary condition for design."

**Charles Eames** 

#### → Specifications

Size  $\rightarrow$  Coverage  $\rightarrow$  (sq.ft)

300x75

Coverage  $\rightarrow$  0.24

Thickness  $\rightarrow$  Weight  $\rightarrow$  (sq.ft)

20

1.80

This Design can have CORNER cladding on request

This Design can have CORNER cladding on request

"There are three responses to a piece of design – yes, no, and WOV! Wow is the one to aim for."