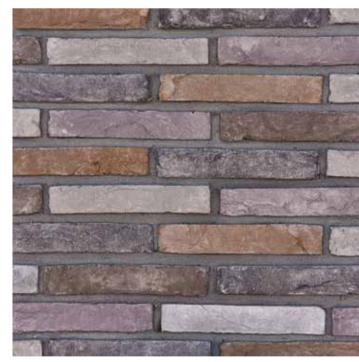

#### → Oxfordshire

#### 02

#### → Pattern Unit(s)

Rosso

Queenage

Base UC

Bianco

Beige Pennello

#### → Specifications

| Size →      | Coverage → |
|-------------|------------|
| (mm)        | (sq.ft)    |
| 325x40      | 0.14       |
| Thickness → | Weight →   |
| (mm)        | (sq.ft)    |
| 25          | 3.30       |

This Design can have CORNER cladding on request