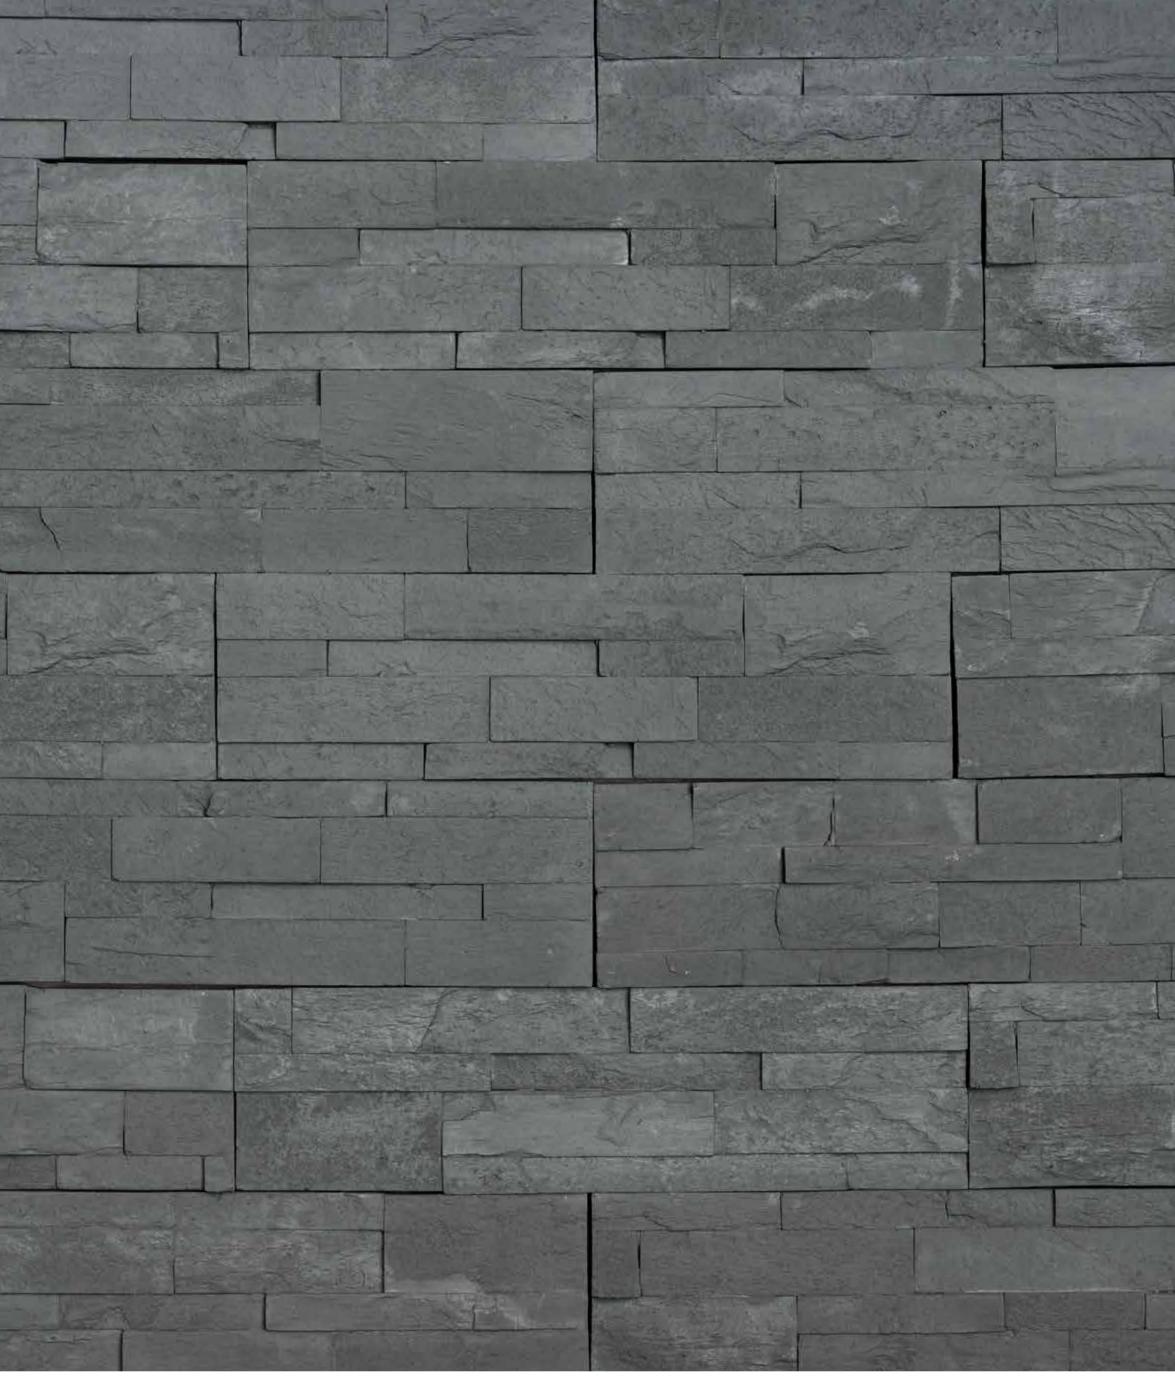

## → Harry Potter

#### 01

#### → Pattern Unit(s)

Griggio Mist

Base UC

Rosso

#### → Specifications

| Size →<br>(mm)   | Coverage →<br>(sq.ft) |
|------------------|-----------------------|
| 210x60           | 0.14                  |
| Thickness → (mm) | Weight →<br>(sq.ft)   |
| 15               | 1.80                  |

This Design can have CORNER cladding on request