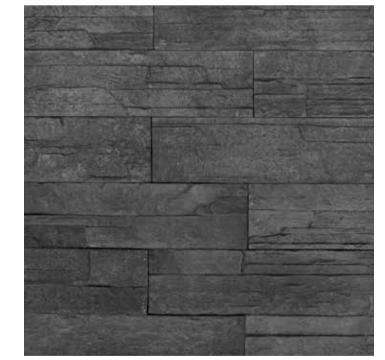

#### → Manhattan

#### 04

#### → Pattern Unit(s)

Multi Rosso

Queenage

Grey Base UC Mist

Bianco

Griggio

#### → Specifications

| Size →      | Coverage → |
|-------------|------------|
| (mm)        | (sq.ft)    |
| 208x60      | 0.13       |
| Thickness → | Weight →   |
| (mm)        | (sq.ft)    |
| 15          | 1.70       |

This Design can have CORNER cladding on request