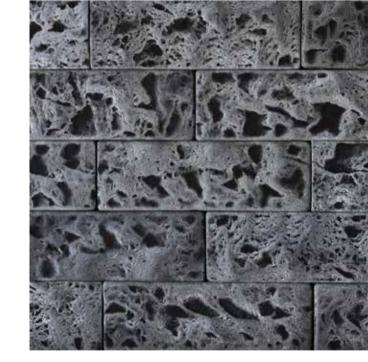

#### → Cementi

### 06

#### → Pattern Unit(s)

Base UC

Griggio

#### → Specifications

| Size → (mm)<br>610x380 | Coverage → (sq.ft) 2.50     |
|------------------------|-----------------------------|
| Thickness → (mm) 20    | Weight →<br>(sq.ft)<br>2.50 |