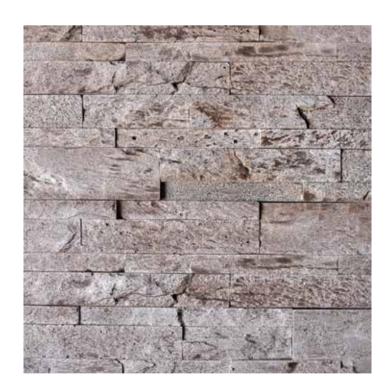

#### → Oxfordshire

#### 02

#### → Pattern Unit(s)

Rosso

Queenage

Base UC

Bianco

Beige Pennello

#### → Specifications

| Size →      | Coverage → |
|-------------|------------|
| (mm)        | (sq.ft)    |
| 325x40      | 0.14       |
| Thickness → | Weight →   |
| (mm)        | (sq.ft)    |
| 25          | 3.30       |

This Design can have CORNER cladding on request