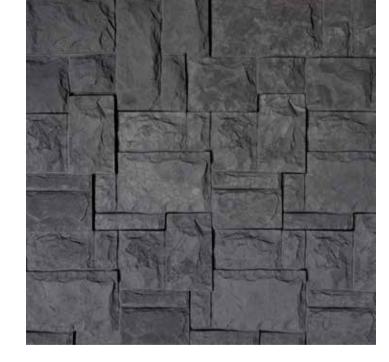

#### → Cementi

### 06

#### → Pattern Unit(s)

Base UC

Griggio

#### → Specifications

| Size → (mm)<br>610x380 | Coverage → (sq.ft) 2.50     |
|------------------------|-----------------------------|
| Thickness → (mm) 20    | Weight →<br>(sq.ft)<br>2.50 |