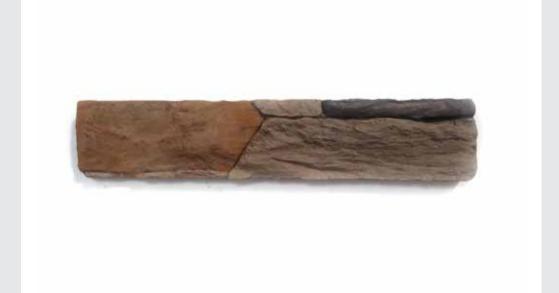

#### → Manhattan

#### 04

#### → Pattern Unit(s)

Multi Rosso

Queenage

Grey Base UC Mist

Bianco

Griggio

#### → Specifications

| Size →      | Coverage → |
|-------------|------------|
| (mm)        | (sq.ft)    |
| 208x60      | 0.13       |
| Thickness → | Weight →   |
| (mm)        | (sq.ft)    |
| 15          | 1.70       |

This Design can have CORNER cladding on request