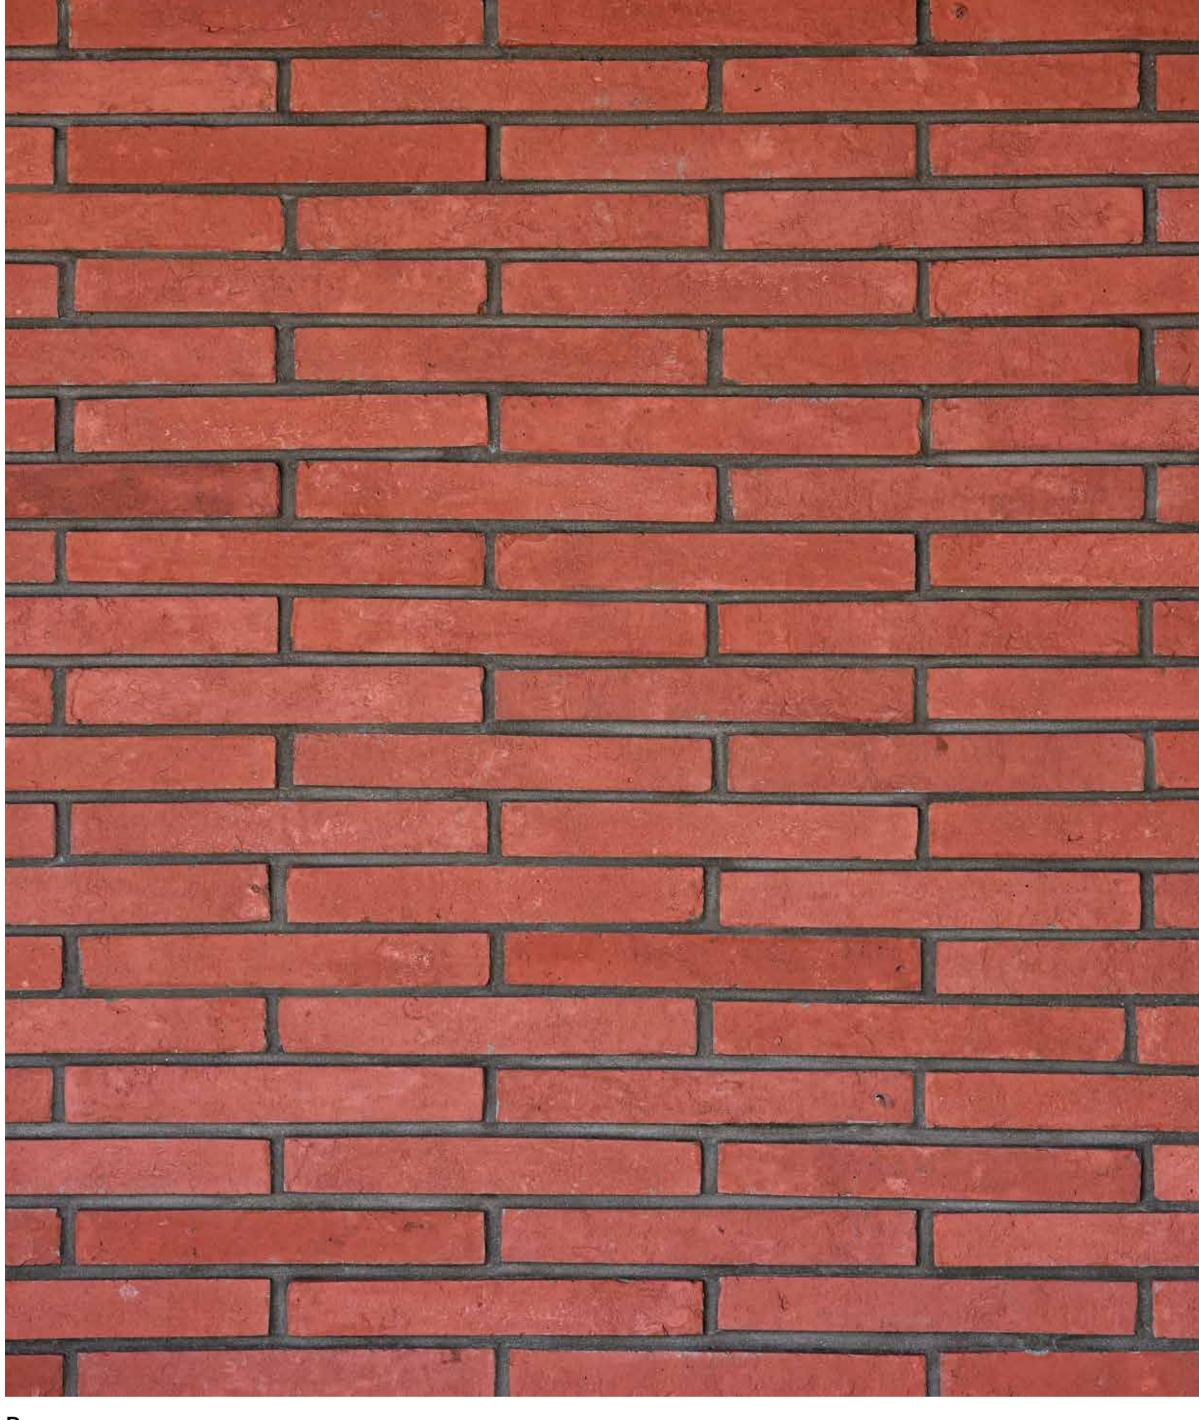

## → Harry Potter

#### 01

#### → Pattern Unit(s)

Griggio Mist

Base UC

Rosso

#### → Specifications

| Size →<br>(mm)   | Coverage →<br>(sq.ft) |
|------------------|-----------------------|
| 210x60           | 0.14                  |
| Thickness → (mm) | Weight →<br>(sq.ft)   |
| 15               | 1.80                  |

This Design can have CORNER cladding on request