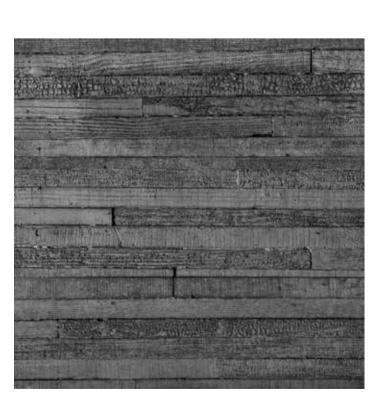

#### → Manhattan

#### 04

#### → Pattern Unit(s)

Multi Rosso

Queenage

Grey Base UC Mist

Bianco

Griggio

#### → Specifications

| Size →      | Coverage → |
|-------------|------------|
| (mm)        | (sq.ft)    |
| 208x60      | 0.13       |
| Thickness → | Weight →   |
| (mm)        | (sq.ft)    |
| 15          | 1.70       |

This Design can have CORNER cladding on request