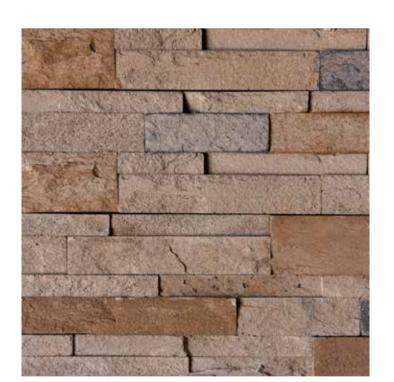

#### → Pattern Unit(s)

#### → Specifications

| Size →      | Coverage → |
|-------------|------------|
| (mm)        | (sq.ft)    |
| 222x40      | 0.10       |
| Thickness → | Weight →   |
| (mm)        | (sq.ft)    |
| 30          | 3.20       |

Please ask & refer a physical sample for real colours

Multi Anna

Sabbia

Queenage

Rosso