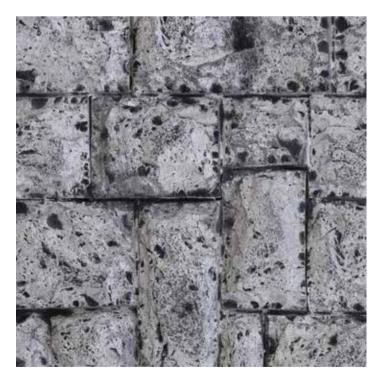

#### → Manhattan

#### 04

#### → Pattern Unit(s)

Multi Rosso

Queenage

Grey Base UC Mist

Bianco

Griggio

#### → Specifications

| Size →      | Coverage → |
|-------------|------------|
| (mm)        | (sq.ft)    |
| 208x60      | 0.13       |
| Thickness → | Weight →   |
| (mm)        | (sq.ft)    |
| 15          | 1.70       |

This Design can have CORNER cladding on request