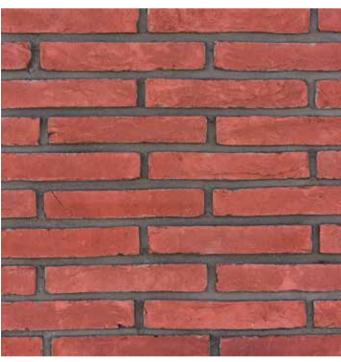

#### → Manhattan

#### 04

#### → Pattern Unit(s)

Multi Rosso

Queenage

Grey Base UC Mist

Bianco

Griggio

#### → Specifications

| Size →      | Coverage → |
|-------------|------------|
| (mm)        | (sq.ft)    |
| 208x60      | 0.13       |
| Thickness → | Weight →   |
| (mm)        | (sq.ft)    |
| 15          | 1.70       |

This Design can have CORNER cladding on request