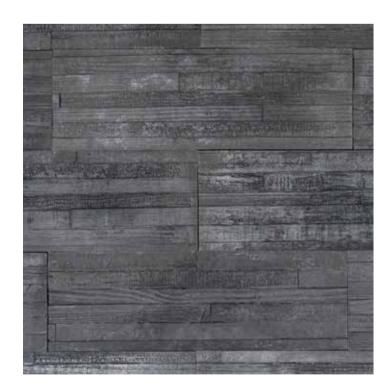

## → Harry Potter

#### 01

#### → Pattern Unit(s)

Griggio Mist

Base UC

Rosso

#### → Specifications

| Size →<br>(mm)   | Coverage →<br>(sq.ft) |
|------------------|-----------------------|
| 210x60           | 0.14                  |
| Thickness → (mm) | Weight →<br>(sq.ft)   |
| 15               | 1.80                  |

This Design can have CORNER cladding on request