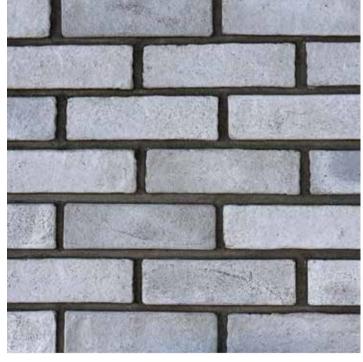

the ability to be recycled making it so much better for the earth. Starting with simple but most easily usable designs & patterns, that include bricks, stone- both flat and undulating - geometric and linear, we introduce 29 patterns (with all in more than one colour shade) as a part of the first cluster.

All these designs are meticulously developed looking at popularity of usage, as well as easy applications in both interiors and exteriors. Another advantage of Stomenti is it being algae and fungi resistant that ensures the exteriors to look the same for years to come with least sign of aging.

This introducing collection has all that one can use easily as a complete facade or part walls and surfaces as and how desired.

## → Harry Potter

#### 01

#### → Pattern Unit(s)



Griggio Mist





Base UC

Rosso

#### → Specifications

| Size →<br>(mm)   | Coverage →<br>(sq.ft) |
|------------------|-----------------------|
| 210x60           | 0.14                  |
| Thickness → (mm) | Weight →<br>(sq.ft)   |
| 15               | 1.80                  |

This Design can have CORNER cladding on request

#### → Oxfordshire

#### 02

#### → Pattern Unit(s)



Rosso



Queenage



Base UC

Bianco



Beige Pennello



#### → Specifications

| Size →      | Coverage → |
|-------------|------------|
| (mm)        | (sq.ft)    |
| 325x40      | 0.14       |
| Thickness → | Weight →   |
| (mm)        | (sq.ft)    |
| 25          | 3.30       |

This Design can have CORNER cladding on request

#### → Pattern Unit(s)



#### → Specifications

| Size →      | Coverage → |
|-------------|