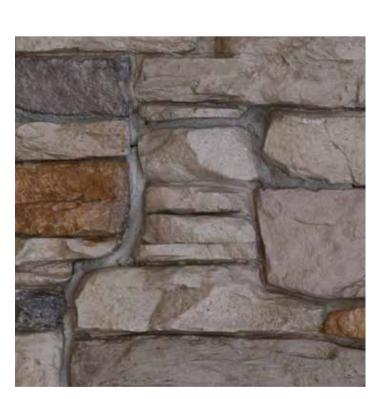

#### → Pattern Unit(s)

#### → Specifications

| Size →      | Coverage → |
|-------------|------------|
| (mm)        | (sq.ft)    |
| 222x40      | 0.10       |
| Thickness → | Weight →   |
| (mm)        | (sq.ft)    |
| 30          | 3.20       |

Please ask & refer a physical sample for real colours

Multi Anna

Sabbia

Queenage

Rosso