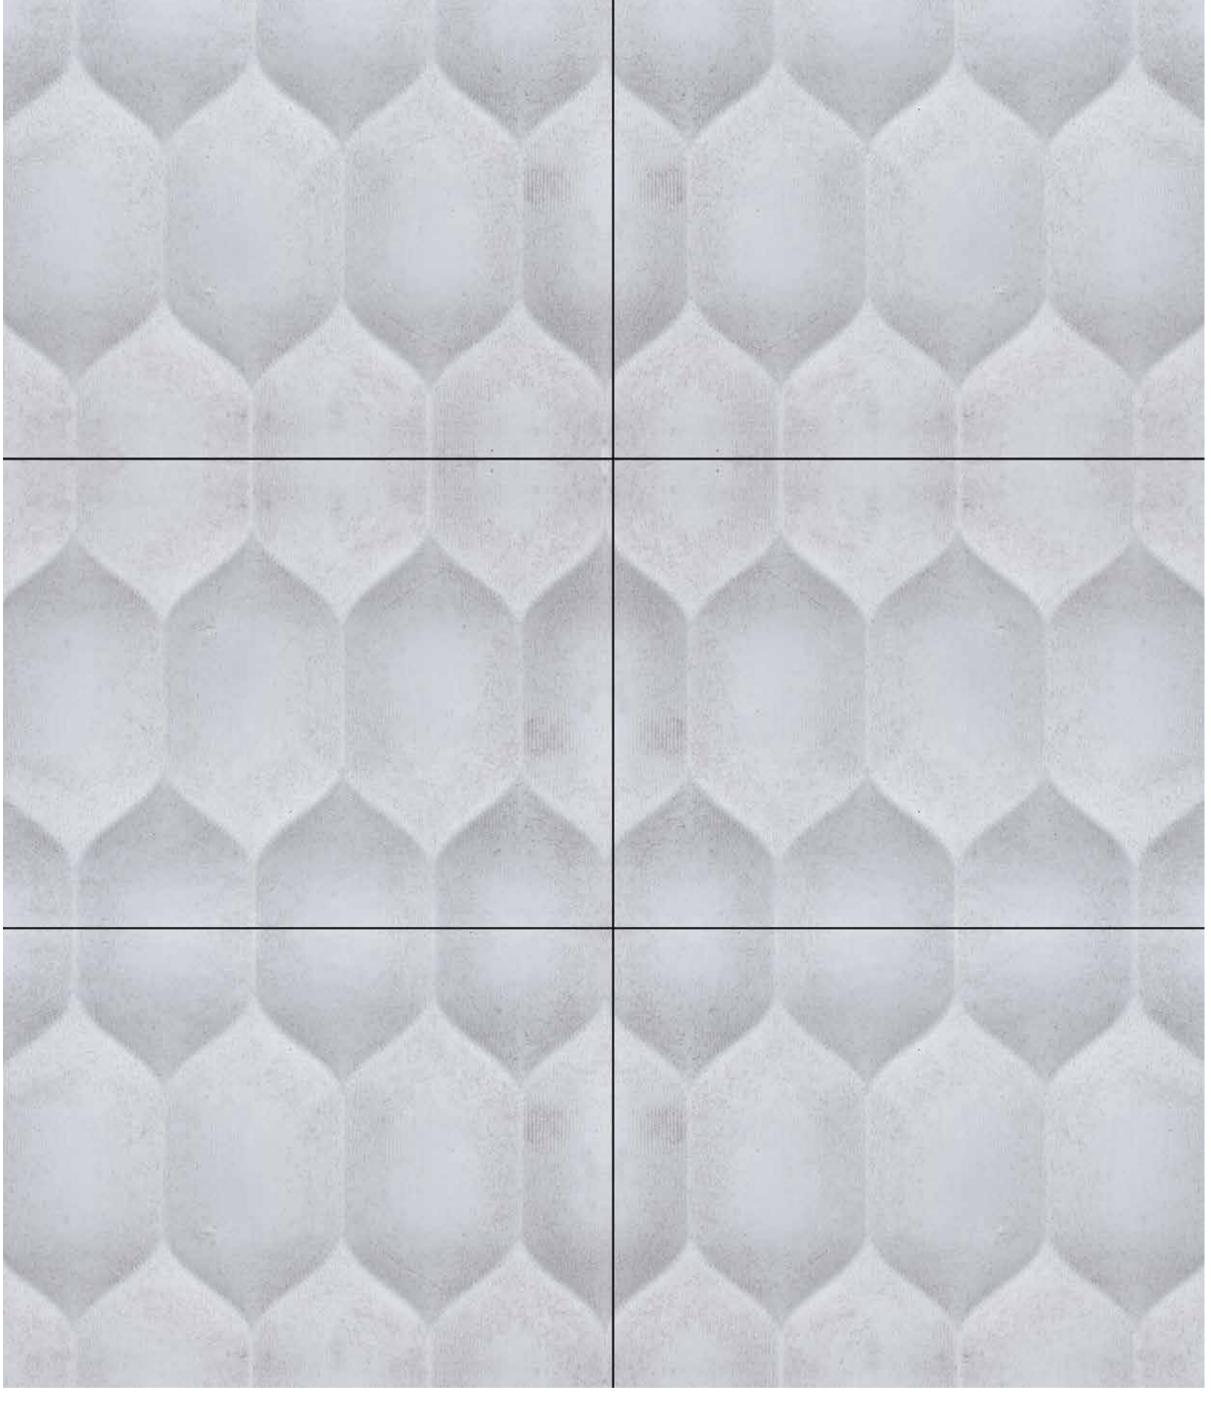

#### → Faceit

#### 29

#### → Pattern Unit(s)

Sabbia

Base UC

Griggio

#### → Specifications

Size  $\rightarrow$  Coverage  $\rightarrow$  (mm) (sq.ft) 440x290 1.37

Thickness  $\rightarrow$  Weight  $\rightarrow$  (sq.ft)

30

2.80

STOMENTI.COM

STOMENTI INDIA
B-11, Someshwar Row House, Part -1,
Near City Gold, Satellite road, Ahmedabad.