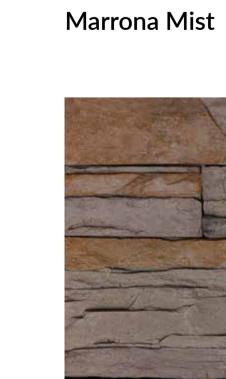

|
| Thickness → (mm) | Weight →<br>(sq.ft)   |
| 50               | 4.80                  |



Sabbia



Please ask & refer a physical sample for real colours

#### → Pattern Unit(s)









#### → Specifications

| Size →      | Coverage →           |
|-------------|----------------------|
| (mm)        | (sq.ft)              |
| 485×200     | 1.04                 |
| 485×100     | 0.52                 |
| 290×100     | 0.31                 |
| 190×100     | 0.20                 |
|             |                      |
| Thickness → | Weight $\rightarrow$ |
| (mm)        | (sq.ft)              |
| <u> </u>    | · · ·                |
| 35          | 3.50                 |
|             |                      |



Please ask & refer a physical sample for real colours





Bianco





Queenage



Griggio

Base UC

**Grey Sabbia Mist** 

## → Tuscany

#### 22



A Green



Marrone Mist



Sabbia Pennello



Queenage Pennello

#### → Pattern Unit(s)



#### → Specifications

| Size →      | Coverage → |
|-------------|------------|
| (mm)        | (sq.ft)    |
| 545×152     | 0.89       |
| Thickness → | Weight →   |
| (mm)        | (sq.ft)    |
| 30          | 2.70       |

This Design can have CORNER cladding on request



"There are three responses to a piece of design – yes, no, and WOV! Wow is the one to aim for."

#### → Marina Sorento

#### 23

#### → Pattern Unit(s)



Queenage



Sabbia



Grey Base UC Mist



Grey Sabbia Mist

Rosso Pennello



Griggio Pennello

#### → Specifications

| Size →  | Coverage → |
|---------|------------|
| (mm)    | (sq.ft)    |