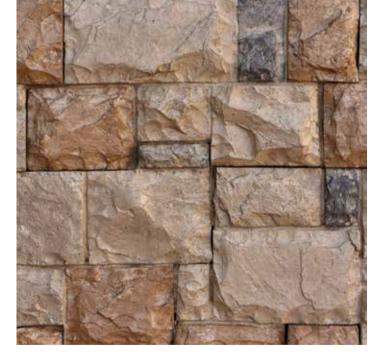

#### → Oxfordshire

#### 02

#### → Pattern Unit(s)

Rosso

Queenage

Base UC

Bianco

Beige Pennello

#### → Specifications

| Size →      | Coverage → |
|-------------|------------|
| (mm)        | (sq.ft)    |
| 325x40      | 0.14       |
| Thickness → | Weight →   |
| (mm)        | (sq.ft)    |
| 25          | 3.30       |

This Design can have CORNER cladding on request