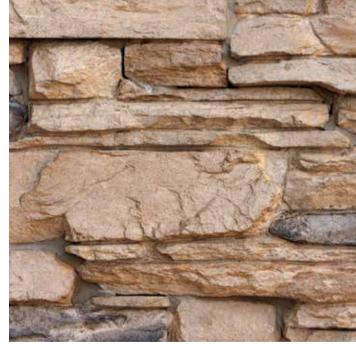

## → Harry Potter

#### 01

#### → Pattern Unit(s)

Griggio Mist

Base UC

Rosso

#### → Specifications

| Size →<br>(mm)   | Coverage →<br>(sq.ft) |
|------------------|-----------------------|
| 210x60           | 0.14                  |
| Thickness → (mm) | Weight →<br>(sq.ft)   |
| 15               | 1.80                  |

This Design can have CORNER cladding on request