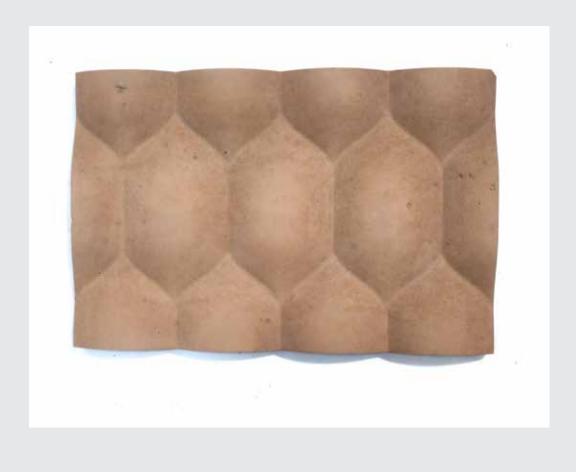

#### → Brick Stone

#### 15

#### → Pattern Unit(s)

Grey Sabbia Mist

Mellow Beige

Bianco

Griggio

Sabbia

#### → Specifications

Size  $\rightarrow$  Coverage  $\rightarrow$  (sq.ft)

300x75

Coverage  $\rightarrow$  0.24

Thickness  $\rightarrow$  Weight  $\rightarrow$  (sq.ft)

20

1.80

This Design can have CORNER cladding on request