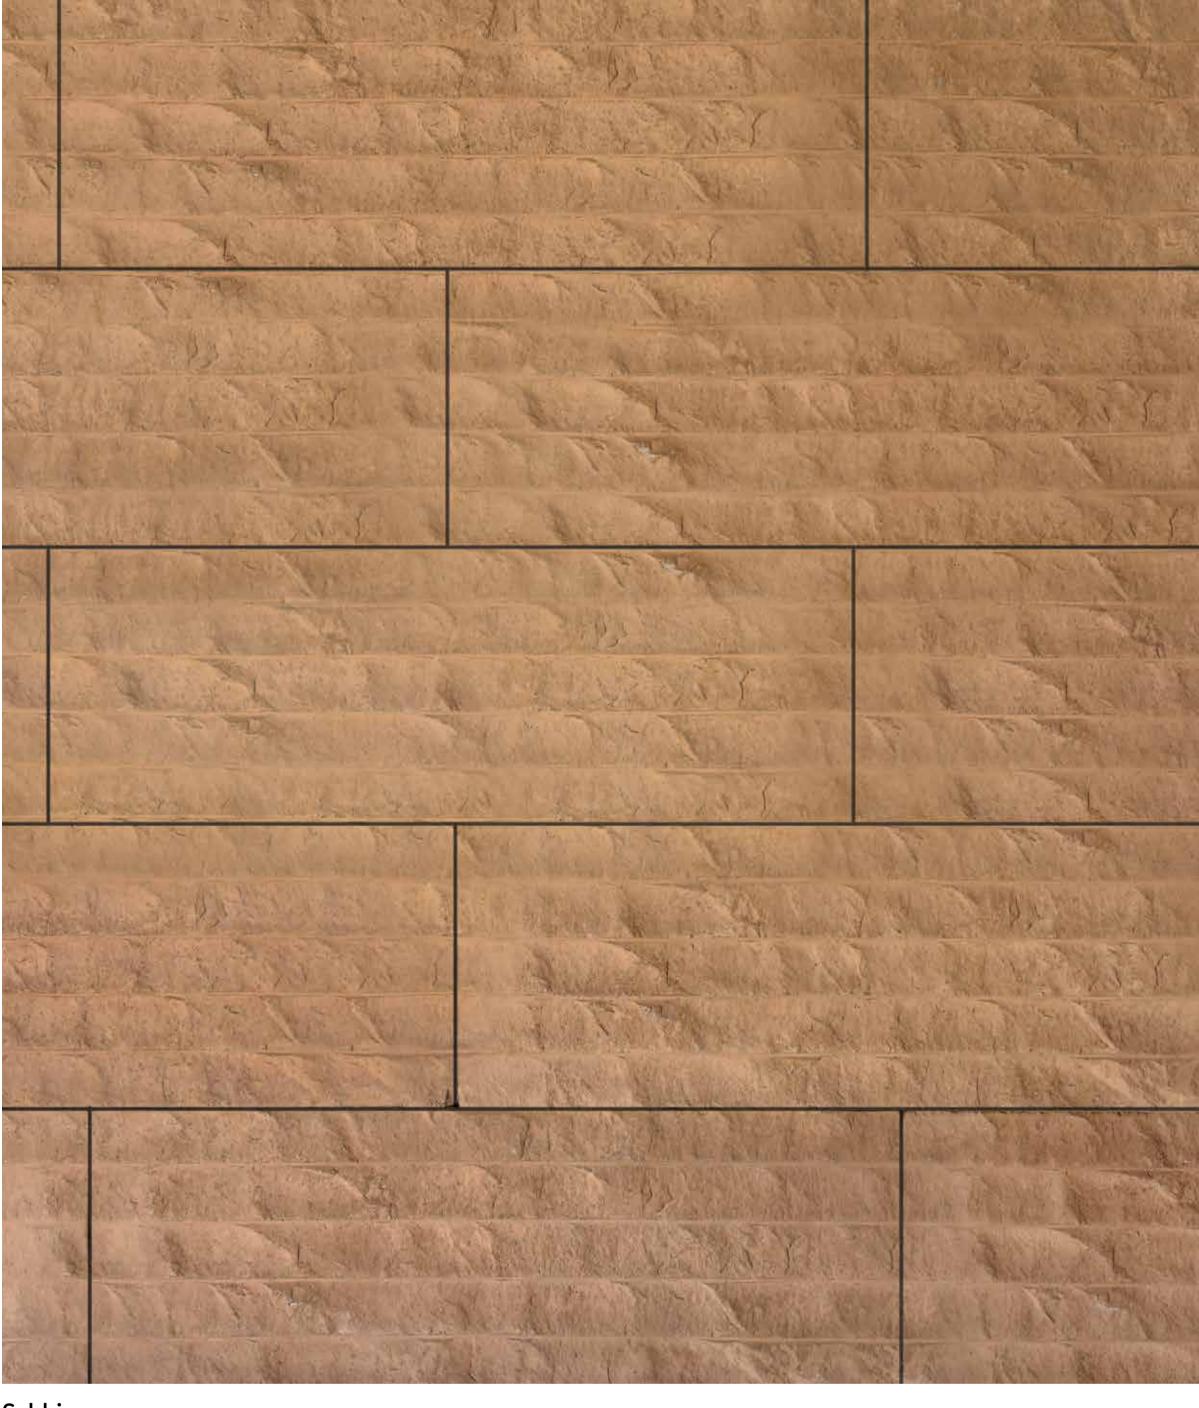

#### → Staffordshire

05

#### → Pattern Unit(s)

Griggio Mist

Griggio Twin

Rosso

#### → Specifications

Size  $\rightarrow$  (mm) (sq.ft)

220x65

Thickness  $\rightarrow$  (weight  $\rightarrow$  (sq.ft)

(sq.ft)

20

2.40

Please ask & refer a physical sample for real colours