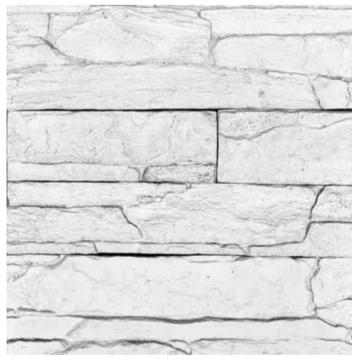

|
| Thickness → (mm) | Weight →<br>(sq.ft)   |
| 50               | 4.80                  |



Sabbia



Please ask & refer a physical sample for real colours

#### → Pattern Unit(s)









#### → Specifications

| Size →      | Coverage →           |
|-------------|----------------------|
| (mm)        | (sq.ft)              |
| 485×200     | 1.04                 |
| 485×100     | 0.52                 |
| 290×100     | 0.31                 |
| 190×100     | 0.20                 |
|             |                      |
| Thickness → | Weight $\rightarrow$ |
| (mm)        | (sq.ft)              |
| <u> </u>    | · · ·                |
| 35          | 3.50                 |
|             |                      |



Please ask & refer a physical sample for real colours





Bianco





Queenage



Griggio

Base UC

**Grey Sabbia Mist** 

## → Tuscany

#### 22



A Green



Marrone Mist



Sabbia Pennello



Queenage Pennello

#### → Pattern Unit(s)



#### → Specifications

| Size →      | Coverage → |
|-------------|------------|
| (mm)        | (sq.ft)    |
| 545×152     | 0.89       |
| Thickness → | Weight →   |
| (mm)        | (sq.ft)    |
| 30          | 2.70       |

This Design can have CORNER cladding on request



"There are three responses to a piece of design – yes, no, and WOV! Wow is the one to aim for."

#### → Marina Sorento

#### 23

#### → Pattern Unit(s)



Queenage



Sabbia



Grey Base UC Mist



Grey Sabbia Mist

Rosso Pennello



Griggio Pennello

#### → Specifications

| Size →  | Coverage → |
|---------|------------|
| (mm)    | (s