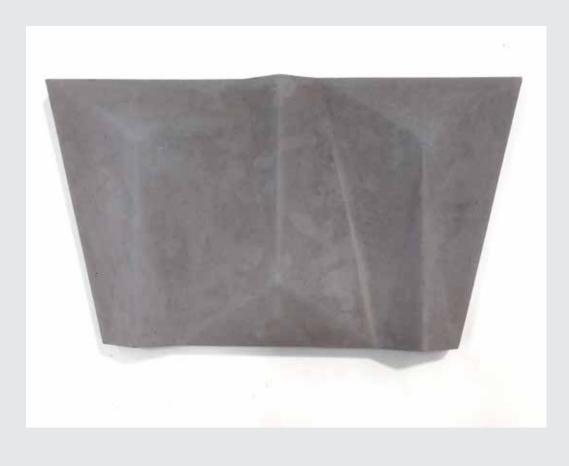

#### → Faceit

#### 29

#### → Pattern Unit(s)

Sabbia

Base UC

Griggio

#### → Specifications

Size  $\rightarrow$  Coverage  $\rightarrow$  (mm) (sq.ft) 440x290 1.37

Thickness  $\rightarrow$  Weight  $\rightarrow$  (sq.ft)

30

2.80

STOMENTI.COM

STOMENTI INDIA
B-11, Someshwar Row House, Part -1,
Near City Gold, Satellite road, Ahmedabad.