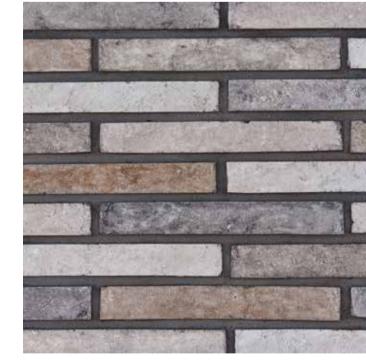

#### → Pattern Unit(s)

#### → Specifications

| Size →      | Coverage → |
|-------------|------------|
| (mm)        | (sq.ft)    |
| 222x40      | 0.10       |
| Thickness → | Weight →   |
| (mm)        | (sq.ft)    |
| 30          | 3.20       |

Please ask & refer a physical sample for real colours

Multi Anna

Sabbia

Queenage

Rosso