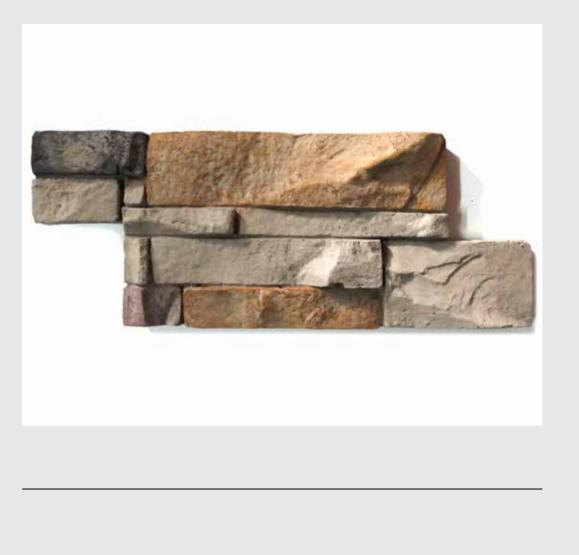

#### → Oxfordshire

#### 02

#### → Pattern Unit(s)

Rosso

Queenage

Base UC

Bianco

Beige Pennello

#### → Specifications

| Size →      | Coverage → |
|-------------|------------|
| (mm)        | (sq.ft)    |
| 325x40      | 0.14       |
| Thickness → | Weight →   |
| (mm)        | (sq.ft)    |
| 25          | 3.30       |

This Design can have CORNER cladding on request