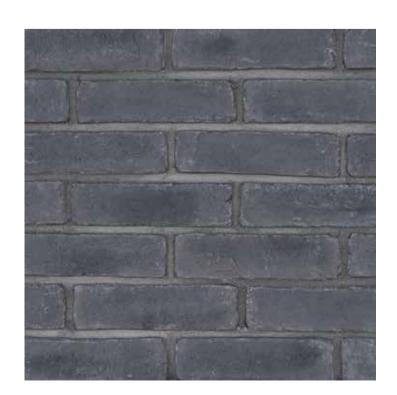

#### → Staffordshire

05

#### → Pattern Unit(s)

Griggio Mist

Griggio Twin

Rosso

#### → Specifications

Size  $\rightarrow$  (mm) (sq.ft)

220x65

Thickness  $\rightarrow$  (weight  $\rightarrow$  (sq.ft)

(sq.ft)

20

2.40

Please ask & refer a physical sample for real colours