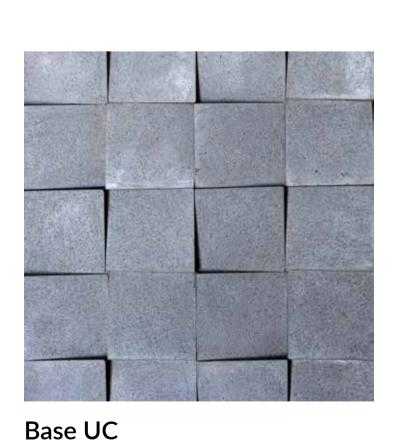

#### → Pattern Unit(s)

Griggio Mist

Base UC

Rosso

#### → Pattern Unit(s)

Rosso

Queenage

Base UC

Bianco

Beige Pennello

#### → Pattern Unit(s)

Multi Rosso

Queenage

Grey Base UC Mist

Bianco

Griggio

#### → Pattern Unit(s)

Base UC

Griggio

#### → Pattern Unit(s)

Grey Sabbia Mist

Base UC Sabbia

Griggio Beige Mist

Mocha Sabbia Mist

### → Granito 10

Grey Sabbia Mist

Mocha Sabbia Mist

Mellow Beige

A Green

Base UC

#### → Pattern Unit(s)

Queenage Mist

Grey Base UC Mist

Sabbia

Base UC

Griggio

#### → Pattern Unit(s)

Grey Sabbia Mist

Nero Griggio Mist

**Grey Base UC Mist** 

Griggio

Sabbia

Bianco

## → Calabria

Sabbia

Grey Griggio Mist

Mellow Beige

Base UC

Bianco

#### → Pattern Unit(s)

#### → Pattern Unit(s)

Griggio

Bianco

Queenage

**Grey Bianco Mist** 

Please ask & refer a physical sample for real colours

Bianco

Queenage

Griggio

Base UC

**Grey Sabbia Mist** 

#### → Pattern Unit(s)

Queenage

Sabbia

Grey Base UC Mist

Grey Sabbia Mist

Rosso Pennello

Griggio Pennello

#### → Pattern Unit(s)

Griggio

Sabbia

Base UC

Sabbia

Base UC

Griggio

#### → Pattern Unit(s)

Griggio

Base UC Sabbia

#### → Pattern Unit(s)

Sabbia

Base UC

Griggio