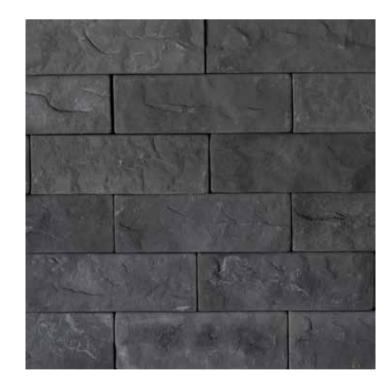

#### → Brick Stone

#### 15

#### → Pattern Unit(s)

Grey Sabbia Mist

Mellow Beige

Bianco

Griggio

Sabbia

#### → Specifications

Size  $\rightarrow$  Coverage  $\rightarrow$  (sq.ft)

300x75

Coverage  $\rightarrow$  0.24

Thickness  $\rightarrow$  Weight  $\rightarrow$  (sq.ft)

20

1.80

This Design can have CORNER cladding on request