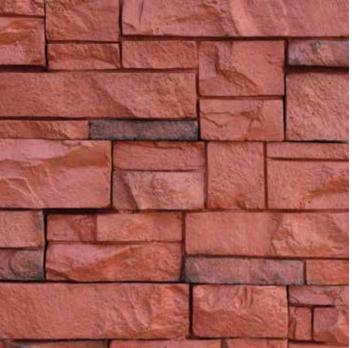

|
| 35          | 3.50                 |
|             |                      |



Please ask & refer a physical sample for real colours





Bianco





Queenage



Griggio

Base UC

**Grey Sabbia Mist** 

## → Tuscany

#### 22



A Green



Marrone Mist



Sabbia Pennello



Queenage Pennello

#### → Pattern Unit(s)



#### → Specifications

| Size →      | Coverage → |
|-------------|------------|
| (mm)        | (sq.ft)    |
| 545×152     | 0.89       |
| Thickness → | Weight →   |
| (mm)        | (sq.ft)    |
| 30          | 2.70       |

This Design can have CORNER cladding on request



"There are three responses to a piece of design – yes, no, and WOV! Wow is the one to aim for."

#### → Marina Sorento

#### 23

#### → Pattern Unit(s)



Queenage



Sabbia



Grey Base UC Mist



Grey Sabbia Mist

Rosso Pennello



Griggio Pennello

#### → Specifications

| Size →  | Coverage → |
|---------|------------|
| (mm)    | (sq.ft)    |
| 412x215 | 0.95       |

| Thickness → | Weight → |
|-------------|----------|
| (mm)        | (sq.ft)  |
| 50          | 3.90     |

This Design can have CORNER cladding on request

## → Bay Sorento

#### 24

## → Pattern Unit(s)



Griggio



Sabbia



Bianco



Queenage

## → Specifications

| Coverage →<br>(sq.ft) |
|-----------------------|
| 1.76                  |
|                       |

| Thickness → | Weight → |
|-------------|----------|
| (mm)        | (sq.ft)  |
| 65          | 3.80     |



Grey Base UC Mist



Please ask & refer a physical sample for real colours

#### → Arrow Module

#### 25

#### → Pattern Unit(s)



G