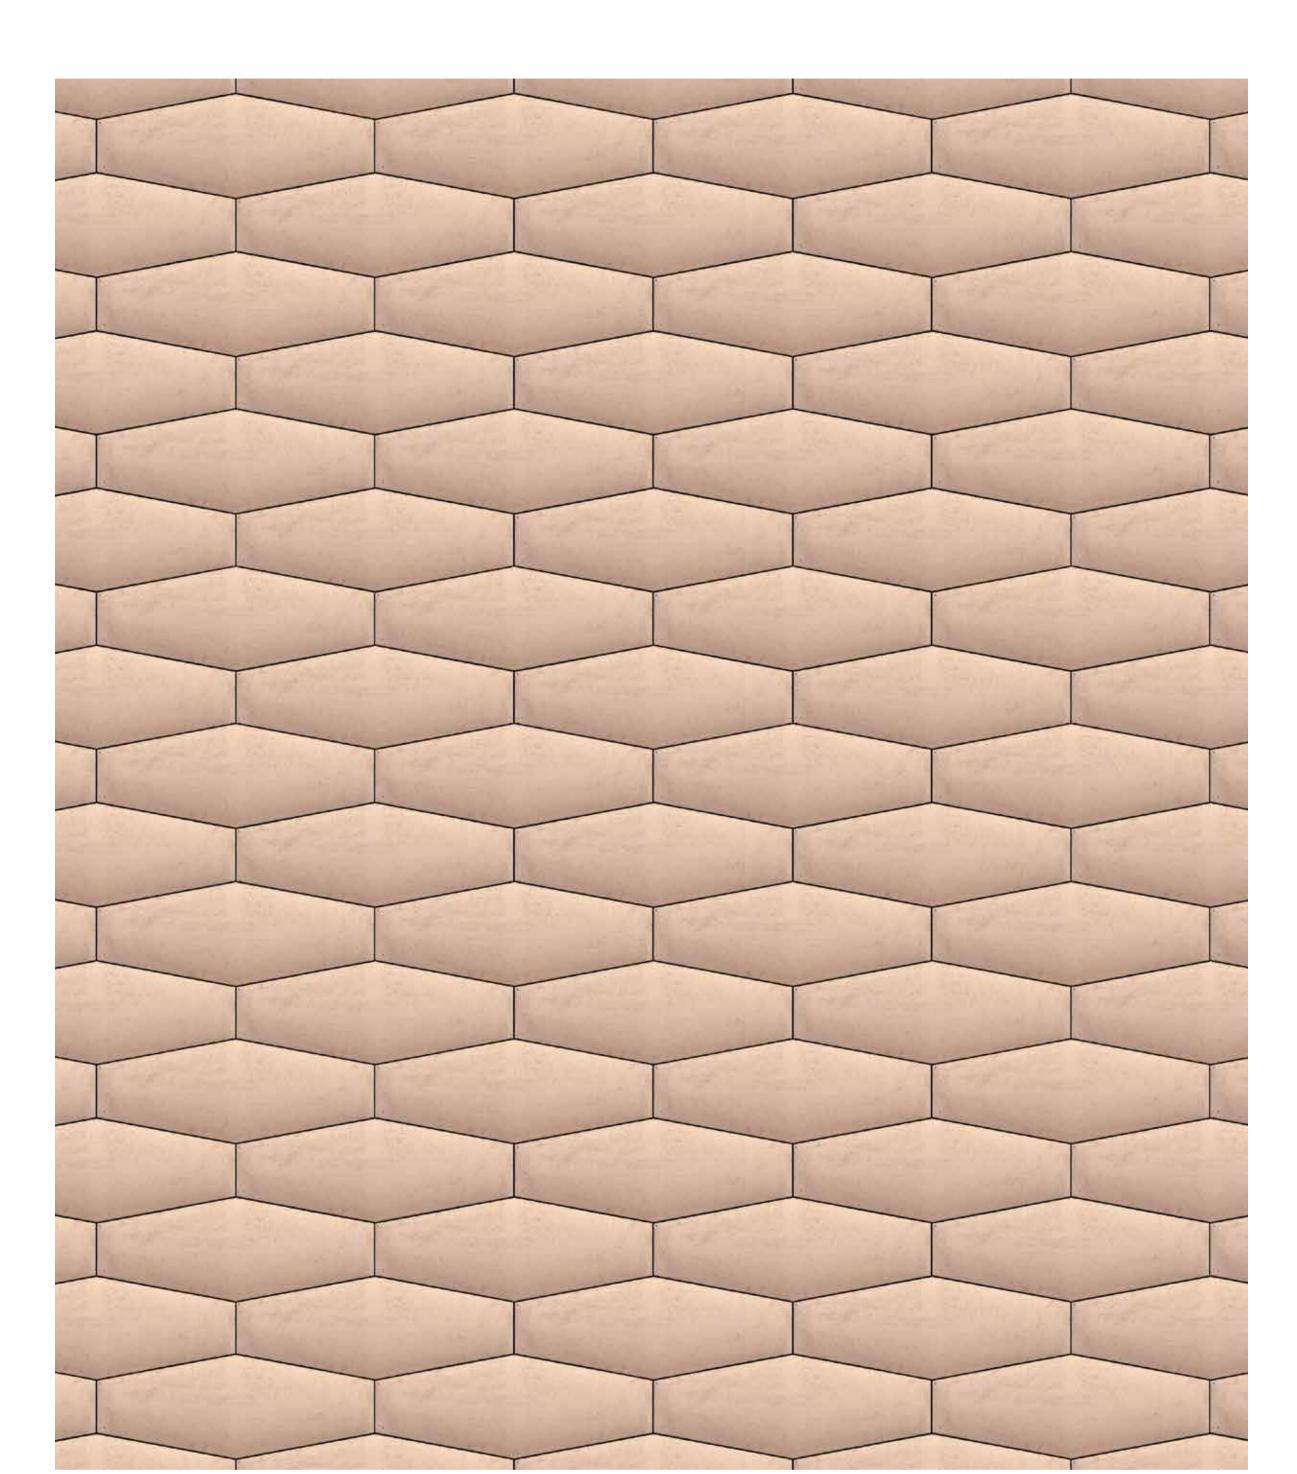

#### → Faceit

#### 29

#### → Pattern Unit(s)

Sabbia

Base UC

Griggio

#### → Specifications

Size  $\rightarrow$  Coverage  $\rightarrow$  (mm) (sq.ft) 440x290 1.37

Thickness  $\rightarrow$  Weight  $\rightarrow$  (sq.ft)

30

2.80

STOMENTI.COM

STOMENTI INDIA
B-11, Someshwar Row House, Part -1,
Near City Gold, Satellite road, Ahmedabad.