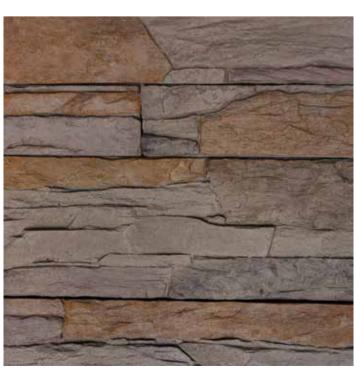

## → Tuscany

#### 22

A Green

Marrone Mist

Sabbia Pennello

Queenage Pennello

#### → Pattern Unit(s)

#### → Specifications

| Size →      | Coverage → |
|-------------|------------|
| (mm)        | (sq.ft)    |
| 545×152     | 0.89       |
| Thickness → | Weight →   |
| (mm)        | (sq.ft)    |
| 30          | 2.70       |