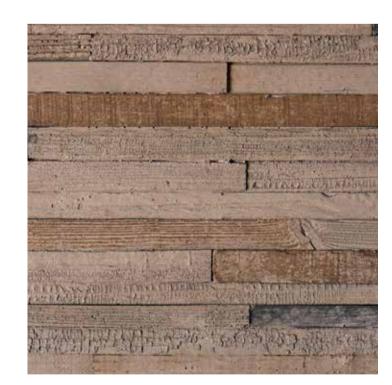

#### → Oxfordshire

#### 02

#### → Pattern Unit(s)

Rosso

Queenage

Base UC

Bianco

Beige Pennello

#### → Specifications

| Size →      | Coverage → |
|-------------|------------|
| (mm)        | (sq.ft)    |
| 325x40      | 0.14       |
| Thickness → | Weight →   |
| (mm)        | (sq.ft)    |
| 25          | 3.30       |

This Design can have CORNER cladding on request