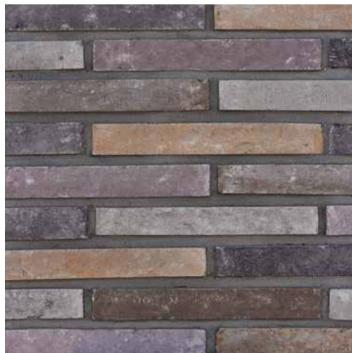

#### → Oxfordshire

#### 02

#### → Pattern Unit(s)

Rosso

Queenage

Base UC

Bianco

Beige Pennello

#### → Specifications

| Size →      | Coverage → |
|-------------|------------|
| (mm)        | (sq.ft)    |
| 325x40      | 0.14       |
| Thickness → | Weight →   |
| (mm)        | (sq.ft)    |
| 25          | 3.30       |

This Design can have CORNER cladding on request