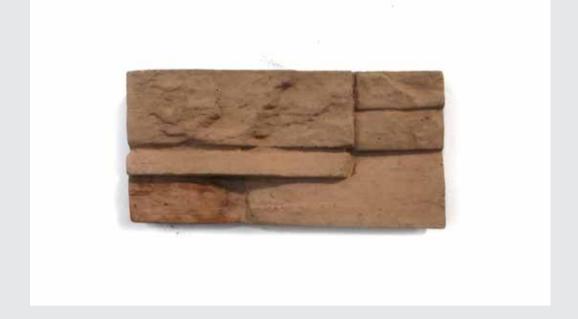

#### → Manhattan

#### 04

#### → Pattern Unit(s)

Multi Rosso

Queenage

Grey Base UC Mist

Bianco

Griggio

#### → Specifications

| Size →      | Coverage → |
|-------------|------------|
| (mm)        | (sq.ft)    |
| 208x60      | 0.13       |
| Thickness → | Weight →   |
| (mm)        | (sq.ft)    |
| 15          | 1.70       |

This Design can have CORNER cladding on request