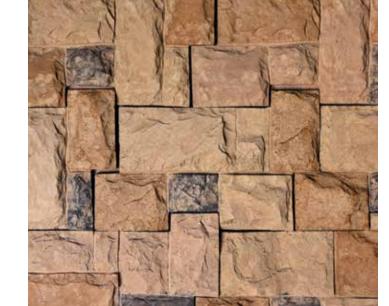

## → Harry Potter

#### 01

#### → Pattern Unit(s)

Griggio Mist

Base UC

Rosso

#### → Specifications

| Size →<br>(mm)   | Coverage →<br>(sq.ft) |
|------------------|-----------------------|
| 210x60           | 0.14                  |
| Thickness → (mm) | Weight →<br>(sq.ft)   |
| 15               | 1.80                  |

This Design can have CORNER cladding on request