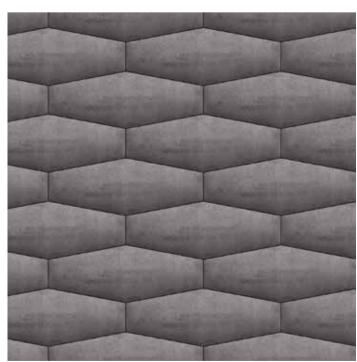

#### → Faceit

#### 29

#### → Pattern Unit(s)

Sabbia

Base UC

Griggio

#### → Specifications

Size  $\rightarrow$  Coverage  $\rightarrow$  (mm) (sq.ft) 440x290 1.37

Thickness  $\rightarrow$  Weight  $\rightarrow$  (sq.ft)

30

2.80

STOMENTI.COM

STOMENTI INDIA
B-11, Someshwar Row House, Part -1,
Near City Gold, Satellite road, Ahmedabad.