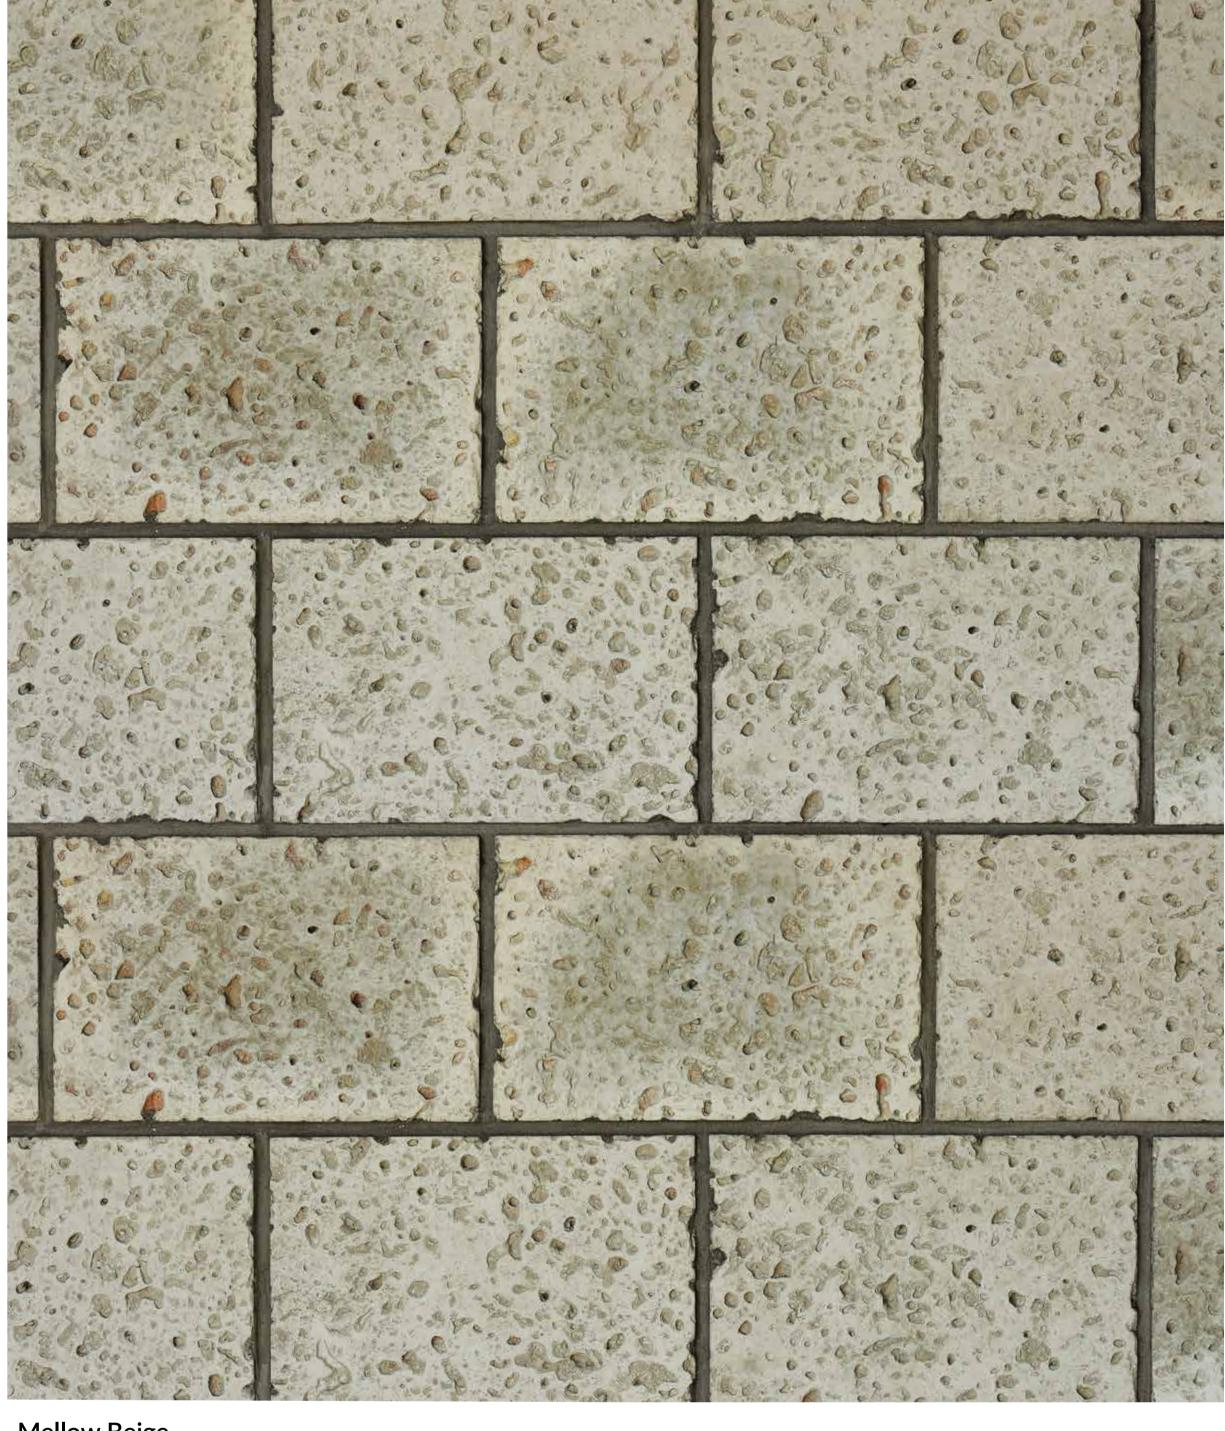

### → Granito 10

Grey Sabbia Mist

Mocha Sabbia Mist

Mellow Beige

A Green

Base UC