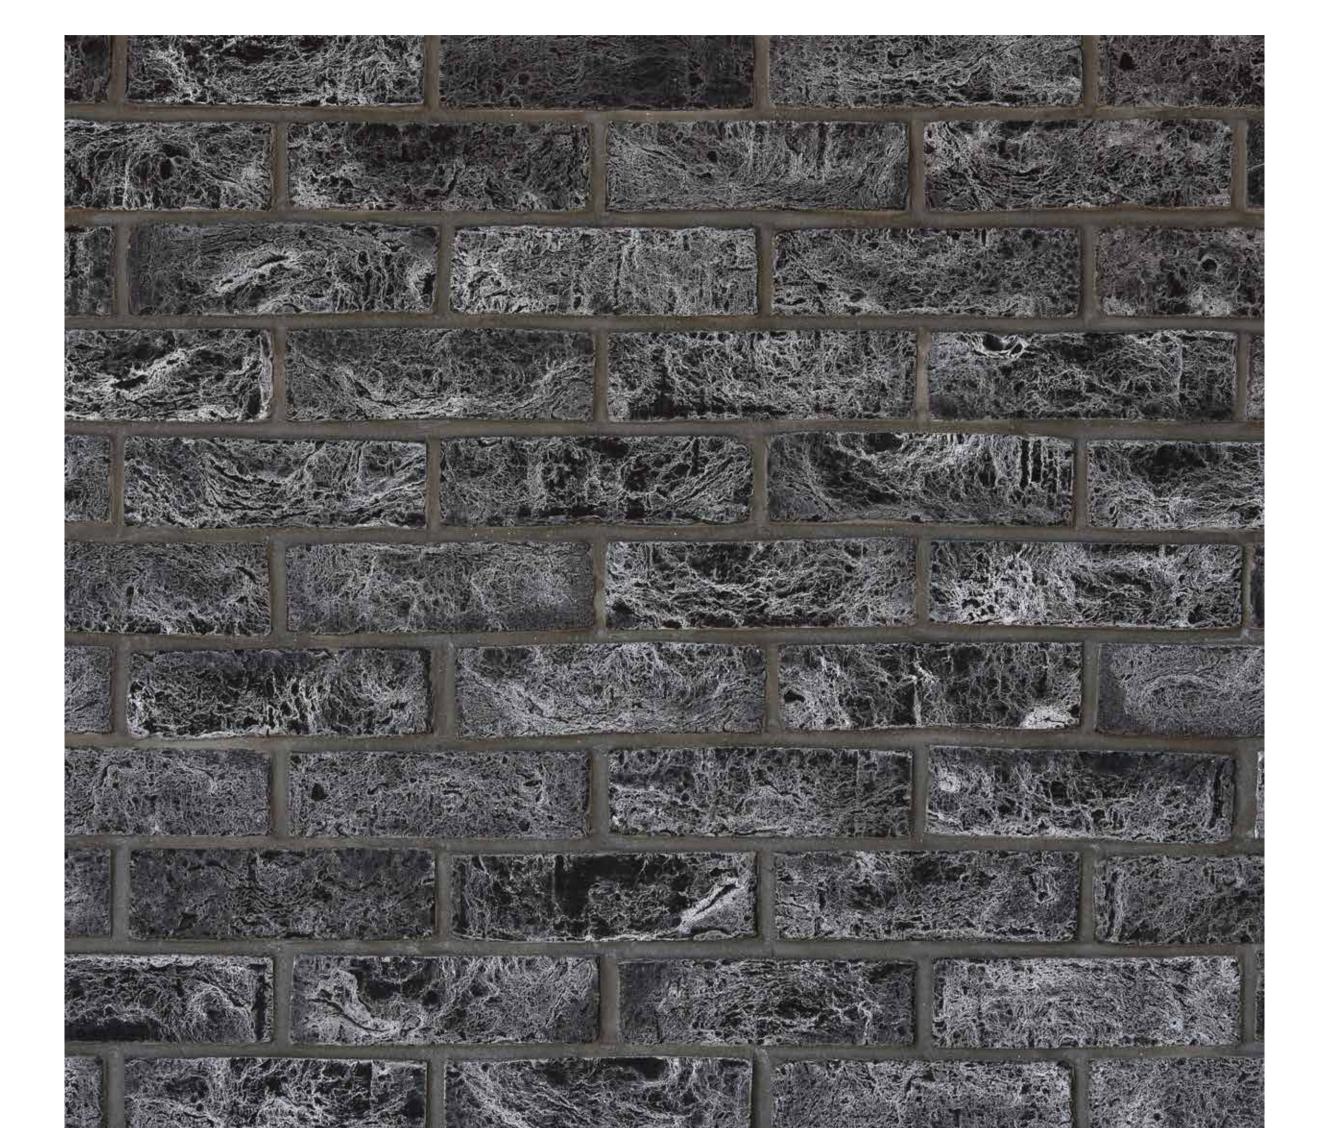

#### → Brick Stone

#### 15

#### → Pattern Unit(s)

Grey Sabbia Mist

Mellow Beige

Bianco

Griggio

Sabbia