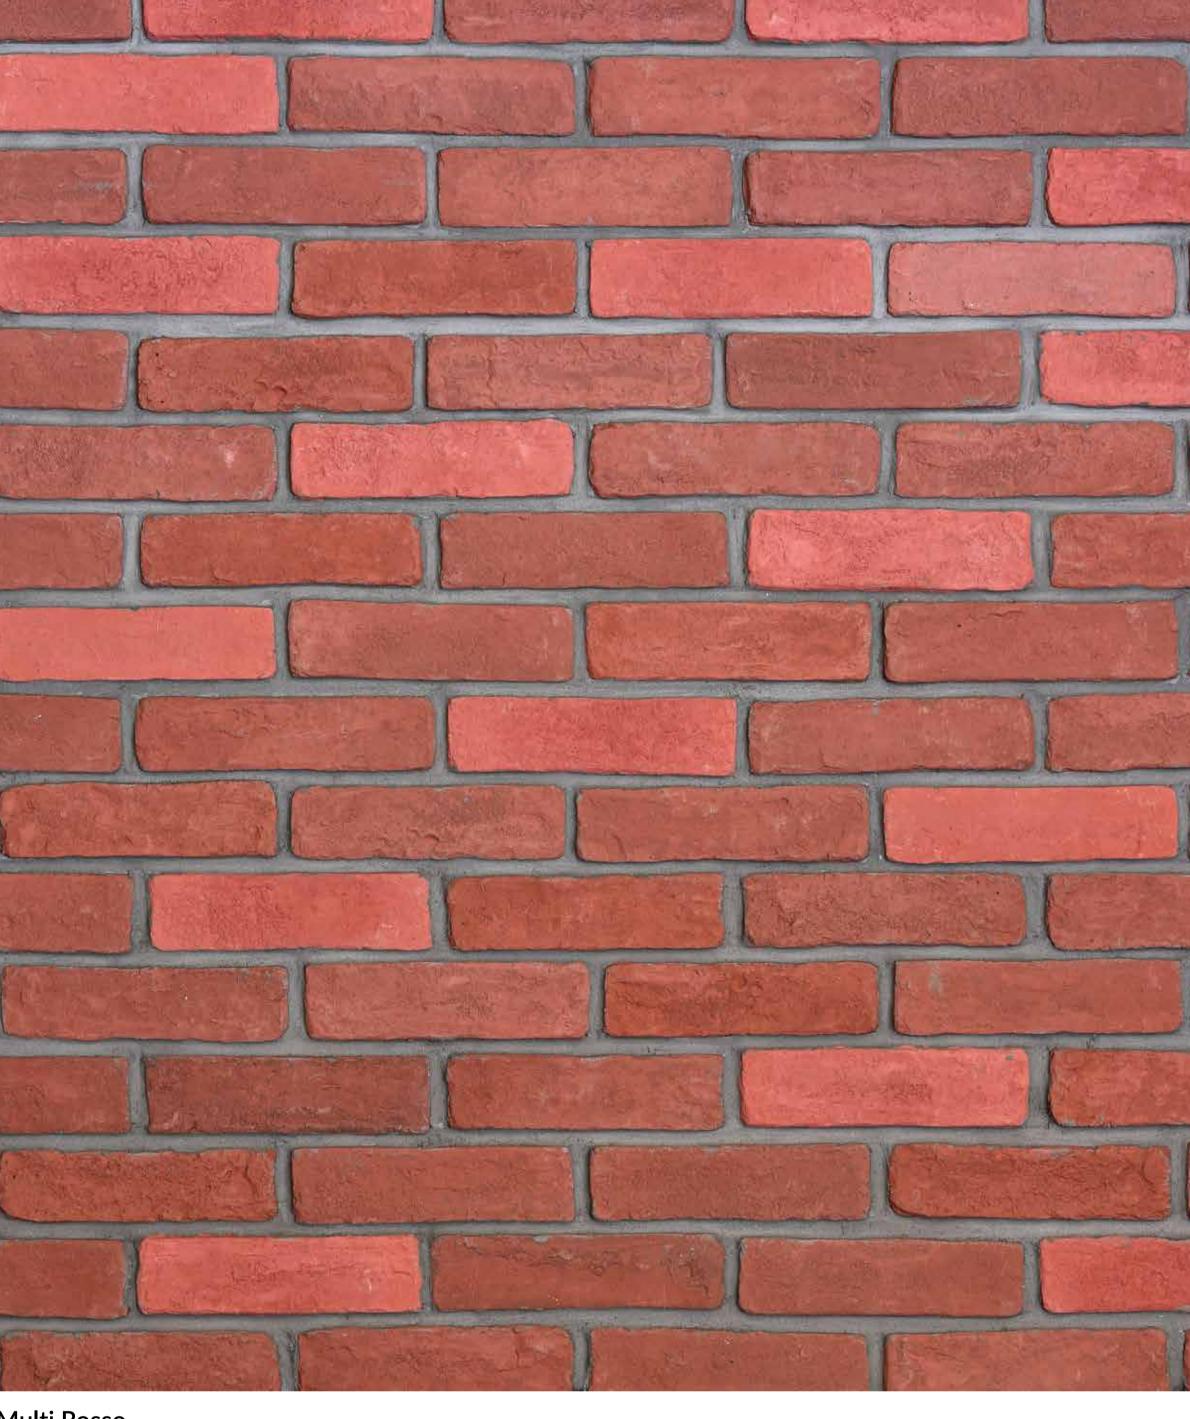

#### → Staffordshire

05

#### → Pattern Unit(s)

Griggio Mist

Griggio Twin

Rosso

#### → Specifications

Size  $\rightarrow$  (mm) (sq.ft)

220x65

Thickness  $\rightarrow$  (weight  $\rightarrow$  (sq.ft)

(sq.ft)

20

2.40

Please ask & refer a physical sample for real colours