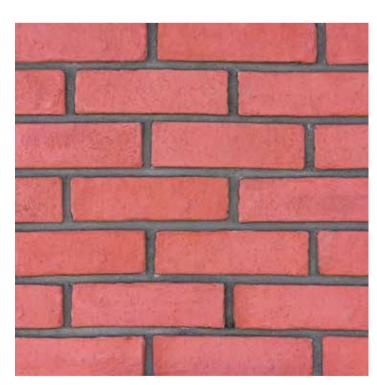

e ability to be recycled making it so much better for the earth. Starting with simple but most easily usable designs & patterns, that include bricks, stone- both flat and undulating - geometric and linear, we introduce 29 patterns (with all in more than one colour shade) as a part of the first cluster.

All these designs are meticulously developed looking at popularity of usage, as well as easy applications in both interiors and exteriors. Another advantage of Stomenti is it being algae and fungi resistant that ensures the exteriors to look the same for years to come with least sign of aging.

This introducing collection has all that one can use easily as a complete facade or part walls and surfaces as and how desired.

## → Harry Potter

#### 01

#### → Pattern Unit(s)



Griggio Mist





Base UC

Rosso

#### → Specifications

| Size →<br>(mm)   | Coverage →<br>(sq.ft) |
|------------------|-----------------------|
| 210x60           | 0.14                  |
| Thickness → (mm) | Weight →<br>(sq.ft)   |
| 15               | 1.80                  |

This Design can have CORNER cladding on request

#### → Oxfordshire

#### 02

#### → Pattern Unit(s)



Rosso



Queenage



Base UC

Bianco



Beige Pennello



#### → Specifications

| Size →      | Coverage → |
|-------------|------------|
| (mm)        | (sq.ft)    |
| 325x40      | 0.14       |
| Thickness → | Weight →   |
| (mm)        | (sq.ft)    |
| 25          | 3.30       |

This Design can have CORNER cladding on request

#### → Pattern Unit(s)



#### → Specifications

| Size →      | Coverage → |
|-------------|--