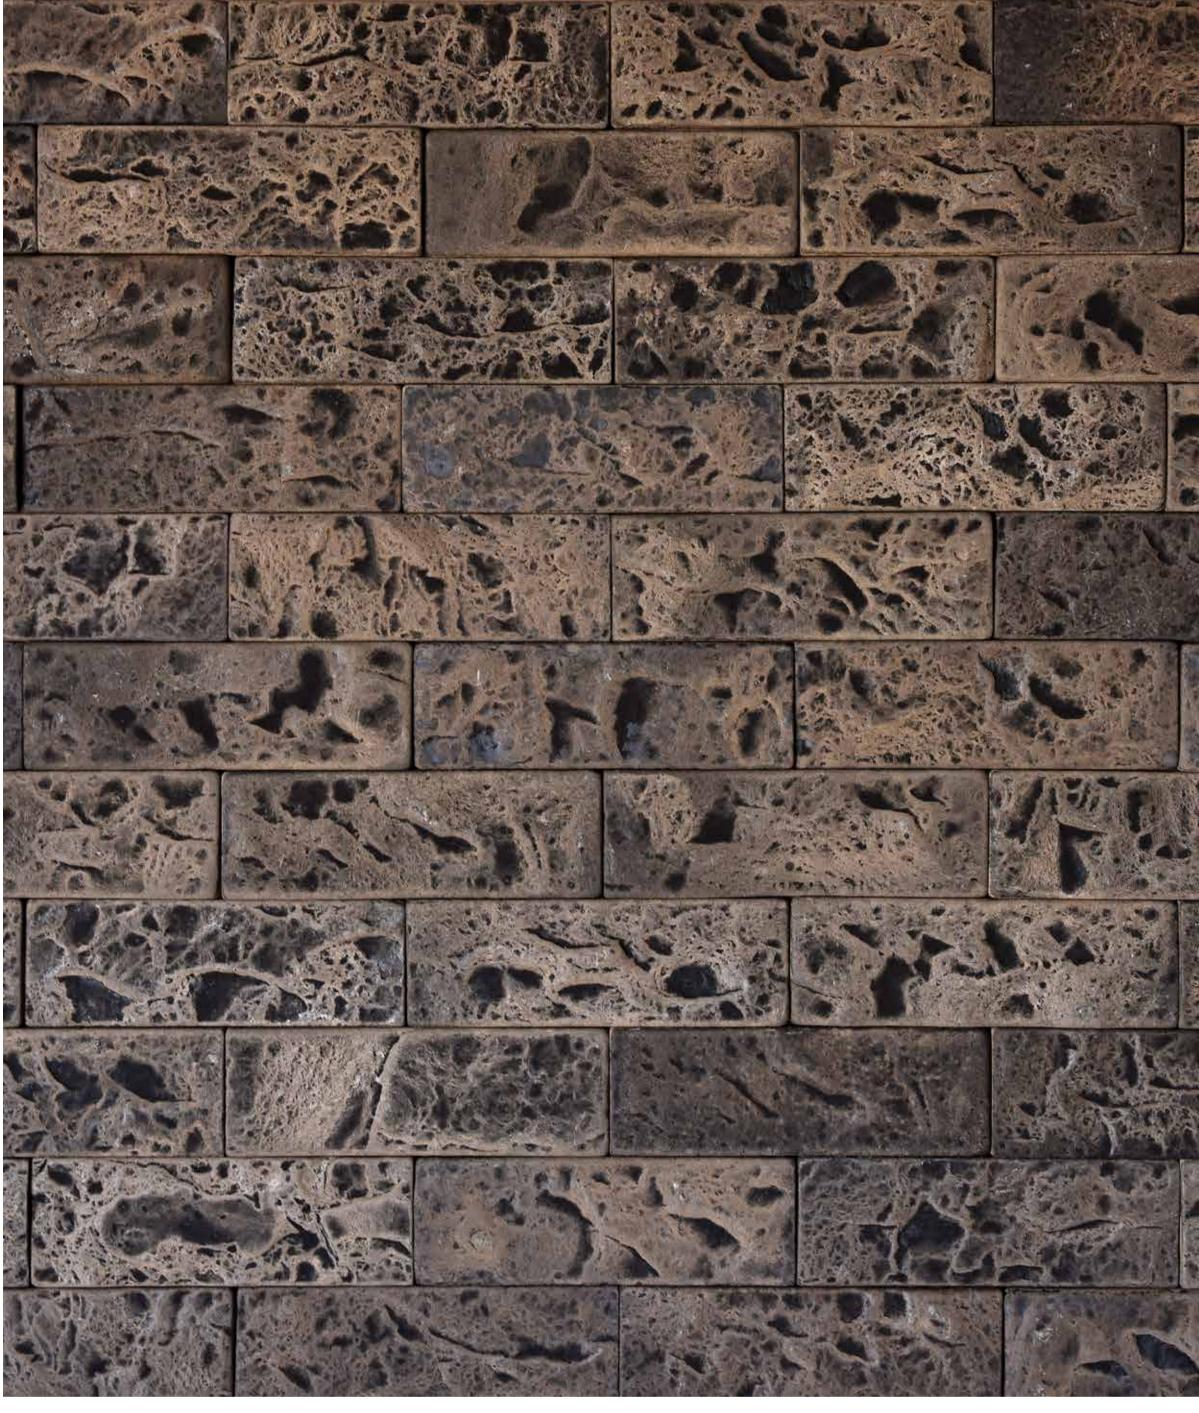

#### → Cementi

### 06

#### → Pattern Unit(s)

Base UC

Griggio

#### → Specifications

| Size → (mm)<br>610x380 | Coverage → (sq.ft) 2.50     |
|------------------------|-----------------------------|
| Thickness → (mm) 20    | Weight →<br>(sq.ft)<br>2.50 |