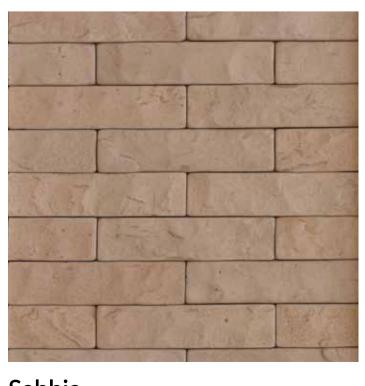

#### → Pattern Unit(s)

#### → Specifications

| Size →      | Coverage → |
|-------------|------------|
| (mm)        | (sq.ft)    |
| 222x40      | 0.10       |
| Thickness → | Weight →   |
| (mm)        | (sq.ft)    |
| 30          | 3.20       |

Please ask & refer a physical sample for real colours

Multi Anna

Sabbia

Queenage

Rosso