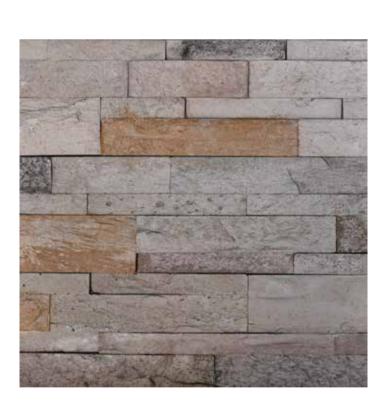

#### → Manhattan

#### 04

#### → Pattern Unit(s)

Multi Rosso

Queenage

Grey Base UC Mist

Bianco

Griggio

#### → Specifications

| Size →      | Coverage → |
|-------------|------------|
| (mm)        | (sq.ft)    |
| 208x60      | 0.13       |
| Thickness → | Weight →   |
| (mm)        | (sq.ft)    |
| 15          | 1.70       |

This Design can have CORNER cladding on request