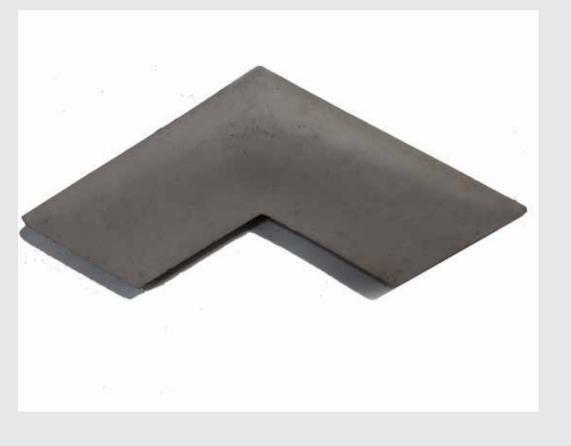

t



Grey Sabbia Mist

Rosso Pennello



Griggio Pennello

#### → Specifications

| Size →  | Coverage → |
|---------|------------|
| (mm)    | (sq.ft)    |
| 412x215 | 0.95       |

| Thickness → | Weight → |
|-------------|----------|
| (mm)        | (sq.ft)  |
| 50          | 3.90     |

This Design can have CORNER cladding on request

## → Bay Sorento

#### 24

## → Pattern Unit(s)



Griggio



Sabbia



Bianco



Queenage

## → Specifications

| Coverage →<br>(sq.ft) |
|-----------------------|
| 1.76                  |
|                       |

| Thickness → | Weight → |
|-------------|----------|
| (mm)        | (sq.ft)  |
| 65          | 3.80     |



Grey Base UC Mist



Please ask & refer a physical sample for real colours

#### → Arrow Module

#### 25

#### → Pattern Unit(s)



Griggio





Sabbia

Base UC

#### → Specifications

| Size →      | Coverage → |
|-------------|------------|
| (mm)        | (sq.ft)    |
| 330x95      | 0.34       |
| Thickness → | Weight →   |
| (mm)        | (sq.ft)    |
| 25          | 2.40       |

#### → Shaker Module

#### 26

#### → Pattern Unit(s)



# → Specifications

| Size →      | Coverage → |
|-------------|------------|
| (mm)        | (sq.ft)    |
| 310×100     | 0.30       |
| Thickness → | Weight →   |
| (mm)        | (sq.ft)    |
| 25          | 2.70       |



Sabbia





Base UC

Griggio

#### → Deco 6

#### 27



Base UC







→ Pattern Unit(s)



#### → Specifications

Size  $\rightarrow$  Coverage  $\rightarrow$  (mm) (sq.ft)  $\rightarrow$  450x300 1.45

Thickness  $\rightarrow$  Weight  $\rightarrow$  (sq.f