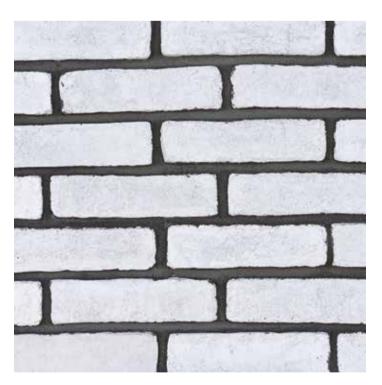

#### → Manhattan

#### 04

#### → Pattern Unit(s)

Multi Rosso

Queenage

Grey Base UC Mist

Bianco

Griggio

#### → Specifications

| Size →      | Coverage → |
|-------------|------------|
| (mm)        | (sq.ft)    |
| 208x60      | 0.13       |
| Thickness → | Weight →   |
| (mm)        | (sq.ft)    |
| 15          | 1.70       |

This Design can have CORNER cladding on request