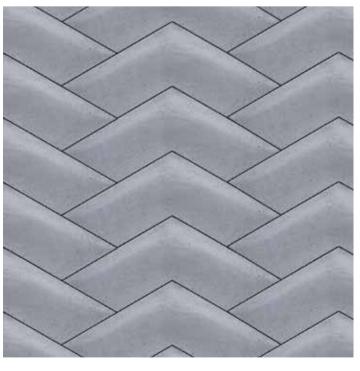

abbia Mist

Rosso Pennello



Griggio Pennello

#### → Specifications

| Size →  | Coverage → |
|---------|------------|
| (mm)    | (sq.ft)    |
| 412x215 | 0.95       |

| Thickness → | Weight → |
|-------------|----------|
| (mm)        | (sq.ft)  |
| 50          | 3.90     |

This Design can have CORNER cladding on request

## → Bay Sorento

#### 24

## → Pattern Unit(s)



Griggio



Sabbia



Bianco



Queenage

## → Specifications

| Coverage →<br>(sq.ft) |
|-----------------------|
| 1.76                  |
|                       |

| Thickness → | Weight → |
|-------------|----------|
| (mm)        | (sq.ft)  |
| 65          | 3.80     |



Grey Base UC Mist



Please ask & refer a physical sample for real colours

#### → Arrow Module

#### 25

#### → Pattern Unit(s)



Griggio





Sabbia

Base UC

#### → Specifications

| Size →      | Coverage → |
|-------------|------------|
| (mm)        | (sq.ft)    |
| 330x95      | 0.34       |
| Thickness → | Weight →   |
| (mm)        | (sq.ft)    |
| 25          | 2.40       |

#### → Shaker Module

#### 26

#### → Pattern Unit(s)



# → Specifications

| Size →      | Coverage → |
|-------------|------------|
| (mm)        | (sq.ft)    |
| 310×100     | 0.30       |
| Thickness → | Weight →   |
| (mm)        | (sq.ft)    |
| 25          | 2.70       |



Sabbia





Base UC

Griggio

#### → Deco 6

#### 27



Base UC







→ Pattern Unit(s)



#### → Specifications

Size  $\rightarrow$  Coverage  $\rightarrow$  (mm) (sq.ft)  $\rightarrow$  450x300 1.45

Thickness  $\rightarrow$  Weight  $\rightarrow$  (sq.ft)

35

2.7