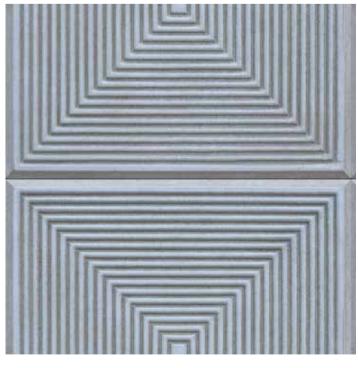

## → Optusion Square

#### 28

#### → Pattern Unit(s)

Griggio

Base UC Sabbia

#### → Specifications

| Size →      | Coverage → |
|-------------|------------|
| (mm)        | (sq.ft)    |
| 380x380     | 1.55       |
| Thickness → | Weight →   |
| (mm)        | (sq.ft)    |
| 25          | 2.30       |